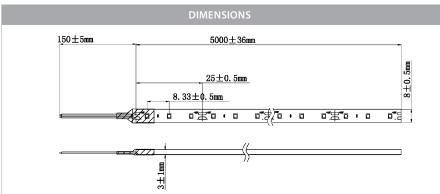

## PRODUCT SPECIFICATIONS

Watts Per Metre: 9.6w Input Voltage: 12v DC Colour Temp: 3000k

**CRI:** >80

Beam Angle: 120°

**IP Rating: IP54** 

Size: 8mm x 3mm

**PCB:** 3oz

**Dimmable:** Yes

LED Chip Type: 3528

**LED Chips Per Metre:** 120 LED'S

**Lumens Per Metre\*:** 780lm **Maximum Length:** 5000mm

Cutting Increments: Every 25mm

Wiring: Parallel

**Mounting:** Aluminium Profile or Heat Sink

Warranty: 2 Years Replacement\*\*