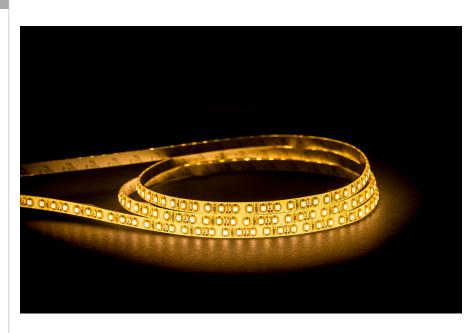

## 9.6w IP54 12v DC 3000K LED Strip

## PRODUCT SPECIFICATIONS

Watts Per Metre: 9.6w Input Voltage: 12v DC Colour Temp: 3000k

**CRI:** >80

Beam Angle: 120°

**IP Rating: IP54** 

Size: 8mm x 3mm

**PCB:** 3oz

**Dimmable:** Yes

LED Chip Type: 3528

**LED Chips Per Metre:** 120 LED'S

**Lumens Per Metre\*:** 780lm **Maximum Length:** 5000mm

Cutting Increments: Every 25mm

Wiring: Parallel

**Mounting:** Aluminium Profile or Heat Sink

Warranty: 2 Years Replacement\*\*