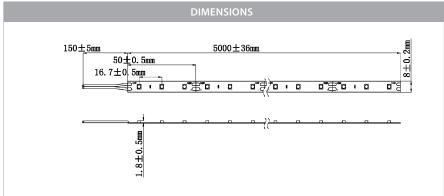

## PRODUCT SPECIFICATIONS

Watts Per Metre: 4.8w Input Voltage: 12v DC Colour Temp: 3000k

**CRI:** >80

Beam Angle: 120°
IP Rating: IP20

Size: 8mm x 2mm

**PCB:** 3oz

**Dimmable:** Yes

LED Chip Type: 3528

**LED Chips Per Metre:** 60 LED'S

**Lumens Per Metre\*:** 390lm **Maximum Length:** 5000mm

**Cutting Increments:** Every 50mm

Wiring: Parallel

**Mounting:** Aluminium Profile or Heat Sink

Warranty: 2 Years Replacement\*\*