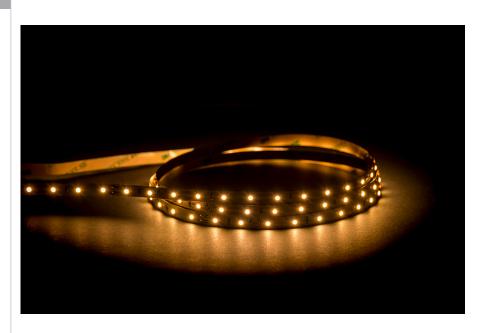

## 4.8w IP20 12v DC 3000K LED Strip

## PRODUCT SPECIFICATIONS

Watts Per Metre: 4.8w Input Voltage: 12v DC Colour Temp: 3000k

**CRI:** >80

Beam Angle: 120°
IP Rating: IP20

Size: 8mm x 2mm

**PCB:** 3oz

**Dimmable:** Yes

LED Chip Type: 3528

**LED Chips Per Metre:** 60 LED'S

**Lumens Per Metre\*:** 390lm **Maximum Length:** 5000mm

**Cutting Increments:** Every 50mm

Wiring: Parallel

**Mounting:** Aluminium Profile or Heat Sink

Warranty: 2 Years Replacement\*\*