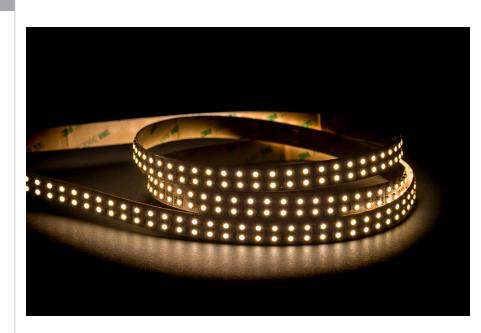

## 19.2w IP20 24v DC 4000K LED Strip

## PRODUCT SPECIFICATIONS

Watts Per Metre: 19.2w Input Voltage: 24v DC Colour Temp: 4000k

**CRI:** >80

Beam Angle: 120° IP Rating: IP20

Size: 14mm x 2mm

**PCB:** 3oz

Dimmable: Yes

**LED Chip Type:** 3528

**LED Chips Per Metre:** 240 LED'S

Lumens Per Metre\*: 1640lm Maximum Length: 5000mm

Cutting Increments: Every 50mm

Wiring: Parallel

**Mounting:** Aluminium Profile or Heat Sink

Warranty: 2 Years Replacement\*\*