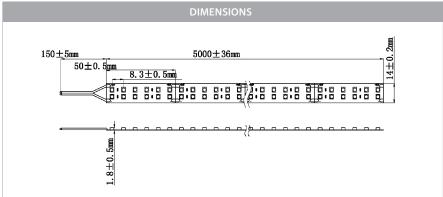

**LED Chips Per Metre:** 240 LED'S

Lumens Per Metre\*: 1640lm Maximum Length: 5000mm

Cutting Increments: Every 50mm

Wiring: Parallel

**Mounting:** Aluminium Profile or Heat Sink

Warranty: 2 Years Replacement\*\*