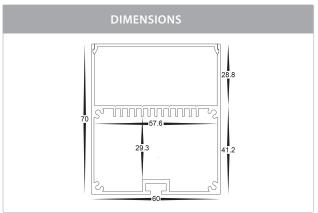

## PRODUCT SPECIFICATIONS

Material: Aluminium

Colour: Silver, Black and White

**LED Strip Type:** Up to 40mm (w) x 4mm (h)

**Diffuser Type:** Standard PC

**Available Lengths:** Up to 3000mm

**Installation:** Surface Mounted or Suspended