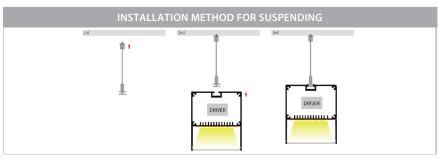

## PRODUCT SPECIFICATIONS

Material: Aluminium

Colour: Silver, Black and White

**LED Strip Type:** Up to 40mm (w) x 4mm (h)

**Diffuser Type:** Standard PC

**Available Lengths:** Up to 3000mm

**Installation:** Surface Mounted or Suspended