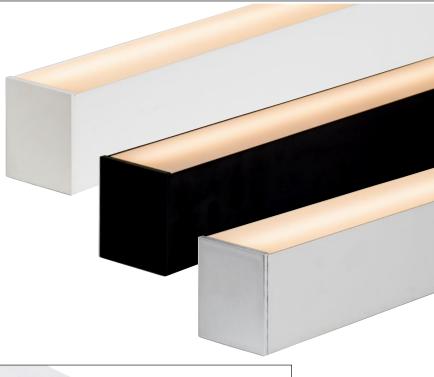

## Aluminium Surface Mounted or Suspended LED Profile

## PRODUCT SPECIFICATIONS

Material: Aluminium

Colour: Silver, Black and White

**LED Strip Type:** Up to 40mm (w) x 4mm (h)

**Diffuser Type:** Standard PC

**Available Lengths:** Up to 3000mm

**Installation:** Surface Mounted or Suspended