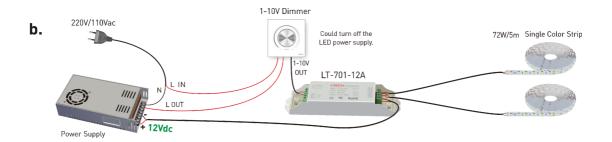

,1 -10V ,10V PWM or push button
- PWM digital dimming, no alter LED color rendering index.
- Dimming range: 0~100%, LED start at 0.1% possible.
- Max. current output: 12A.
- Short circuit / Over load protection.
- Full protective plastic housing.
- Suitable for indoor environments.

#### 0 - 144 ...288W 12A 12-24Vdc



### **Main Characteristics**

Dimming Interface: 0 -10V ,1 -10V ,10V PWM or push button

Input Voltage: 12~24Vdc Output Voltage: 12~24Vdc Output 12A×1CH Max. Output Power:

0-144W...288W

Dimming Range: 0~100%, LED start at 0.1% possible

Working Temperature: -30℃~55℃

Product Size: L175×W44×H30(mm) Package Size: L178×W48×H33(mm)

Weight(G.W.): 130g

### **Dimensions**





### **System Connection Diagram:**





# Connections





12V lamp connected, loads 0~144W(12V).