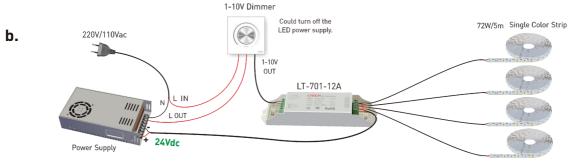

-10V ,10V PWM or push button
- PWM digital dimming, no alter LED color rendering index.
- Dimming range: 0~100%, LED start at 0.1% possible.
- Max. current output: 12A.
- Short circuit / Over load protection.
- Full protective plastic housing.
- Suitable for indoor environments.

#### 0 - 144 ...288W 12A 12-24Vdc



### **Main Characteristics**

Dimming Interface: 0 -10V ,1 -10V ,10V PWM or push button

Input Voltage: 12~24Vdc Output Voltage: 12~24Vdc Output 12A×1CH Max. Output Power:

0-144W...288W

Dimming Range: 0~100%, LED start at 0.1% possible

Working Temperature: -30℃~55℃

Product Size: L175×W44×H30(mm) Package Size: L178×W48×H33(mm)

Weight(G.W.): 130g

### **Dimensions**





### **System Connection Diagram:**





# Connections





12V lamp connected, loads 0~144W(12V).