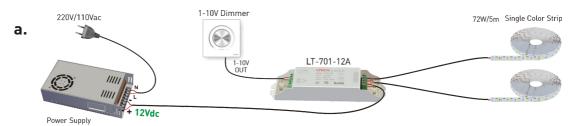

0V ,1 -10V ,10V PWM or push button
- PWM digital dimming, no alter LED color rendering index.
- Dimming range: 0~100%, LED start at 0.1% possible.
- Max. current output: 12A.
- Short circuit / Over load protection.
- Full protective plastic housing.
- Suitable for indoor environments.

#### 0 - 144 ...288W 12A 12-24Vdc



### **Main Characteristics**

Dimming Interface: 0 -10V ,1 -10V ,10V PWM or push button

Input Voltage: 12~24Vdc Output Voltage: 12~24Vdc Output 12A×1CH Max. Output Power:

0-144W...288W

Dimming Range: 0~100%, LED start at 0.1% possible

Working Temperature: -30℃~55℃

Product Size: L175×W44×H30(mm) Package Size: L178×W48×H33(mm)

Weight(G.W.): 130g

### **Dimensions**





### **System Connection Diagram:**





# Connections





12V lamp connected, loads 0~144W(12V).