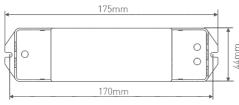

Working Temperature: -30℃~55℃

Product Size: L175×W44×H30(mm) Package Size: L178×W48×H33(mm)

Weight(G.W.): 130g

### **Dimensions**