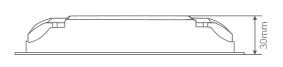

Working Temperature: -30℃~55℃

Product Size: L175×W44×H30(mm) Package Size: L178×W48×H33(mm)

Weight(G.W.): 130g

### **Dimensions**