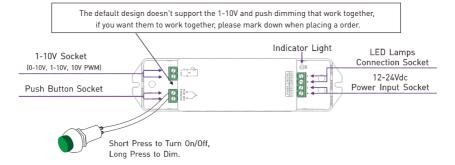

### **System Connection Diagram:**

## 1-10V LED Dimming Driver

- Dimming interface: 0 -10V ,1 -10V ,10V PWM or push button
- PWM digital dimming, no alter LED color rendering index.
- Dimming range: 0~100%, LED start at 0.1% possible.
- Max. current output: 12A.
- Short circuit / Over load protection.
- Full protective plastic housing.
- Suitable for indoor environments.

### **Main Characteristics**

Dimming Interface: 0 -10V ,1 -10V ,10V PWM or push button

Input Voltage: 12~24Vdc Output Voltage: 12~24Vdc Output 12A×1CH Max. Output Power:

0-144W...288W

Dimming Range: 0~100%, LED start at 0.1% possible