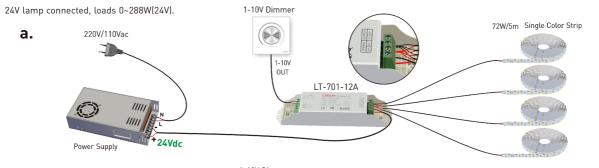

1 -10V ,10V PWM or push button
- PWM digital dimming, no alter LED color rendering index.
- Dimming range: 0~100%, LED start at 0.1% possible.
- Max. current output: 12A.
- Short circuit / Over load protection.
- Full protective plastic housing.
- Suitable for indoor environments.

#### 0 - 144 ...288W 12A 12-24Vdc



### **Main Characteristics**

Dimming Interface: 0 -10V ,1 -10V ,10V PWM or push button

Input Voltage: 12~24Vdc Output Voltage: 12~24Vdc Output 12A×1CH Max. Output Power:

0-144W...288W

Dimming Range: 0~100%, LED start at 0.1% possible

Working Temperature: -30℃~55℃

Product Size: L175×W44×H30(mm) Package Size: L178×W48×H33(mm)

Weight(G.W.): 130g

### **Dimensions**





### **System Connection Diagram:**





# Connections





12V lamp connected, loads 0~144W(12V).