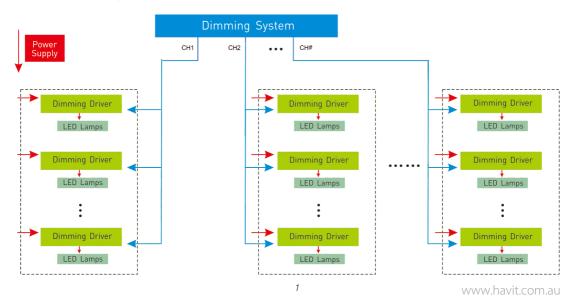

## 1-10V LED Dimming Driver

- Dimming interface: 0 -10V ,1 -10V ,10V PWM or push button
- PWM digital dimming, no alter LED color rendering index.
- Dimming range: 0~100%, LED start at 0.1% possible.
- Max. current output: 12A.
- Short circuit / Over load protection.
- Full protective plastic housing.
- Suitable for indoor environments.

#### 0 - 144 ...288W 12A 12-24Vdc



### **Main Characteristics**

Dimming Interface: 0 -10V ,1 -10V ,10V PWM or push button

Input Voltage: 12~24Vdc Output Voltage: 12~24Vdc Output 12A×1CH Max. Output Power:

0-144W...288W

Dimming Range: 0~100%, LED start at 0.1% possible

Working Temperature: -30℃~55℃

Product Size: L175×W44×H30(mm) Package Size: L178×W48×H33(mm)

Weight(G.W.): 130g

### **Dimensions**





### **System Connection Diagram:**





# Connections





12V lamp connected, loads 0~144W(12V).