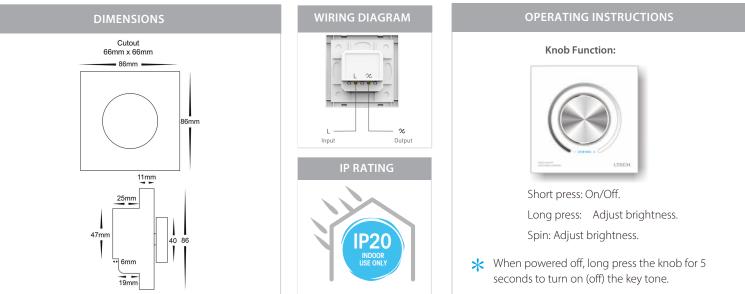

## PRODUCT SPECIFICATIONSMaterial: Plastic + GlassColour: WhiteLED Strip Type: Single ColourNo. of Zones: 1Input Voltage: 240v ACOutput Power: 6w-300wIP Rating: IP20Dimming Type: TriacDimming Range: (5% - 100%)Warranty: 2 Years Replacement\*\*