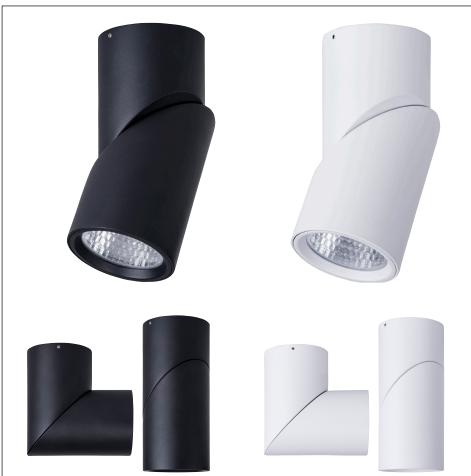

## Nella 18w Rotatable Surface Mounted Downlight

| PRODUCT SPECIFICATIONS |                     |  |  |  |
|------------------------|---------------------|--|--|--|
| Name                   | Nella               |  |  |  |
| Material               | Aluminium           |  |  |  |
| Colour                 | Black or White      |  |  |  |
| IP Rating              | IP54                |  |  |  |
| Lamp Base              | Built in LED        |  |  |  |
| CRI                    | > 80                |  |  |  |
| Wiring                 | Parallel            |  |  |  |
| Dimmable               | Yes - Triac         |  |  |  |
| Warranty               | 3 Years Replacement |  |  |  |

| IMAGE | PART NUMBER | COLOUR<br>TEMP          | LUMENS                     | INPUT<br>VOLTAGE | BEAM<br>ANGLE | INCLUDED LED                          |
|-------|-------------|-------------------------|----------------------------|------------------|---------------|---------------------------------------|
|       | HV5824T-BLK | 3000K<br>4000K<br>5500K | 1415lm<br>1600lm<br>1485lm | 240v AC          | 60°           | <b>TRI Colour</b><br>18w Built in LED |
|       | HV5824T-WHT | 3000K<br>4000K<br>5500K | 1415lm<br>1600lm<br>1485lm | 240v AC          | 60°           | <b>TRI Colour</b><br>18w Built in LED |