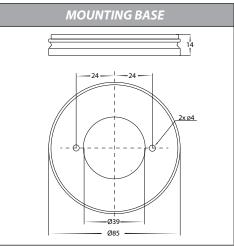

## Nella 18w Rotatable Surface Mounted Downlight

| PRODUCT SPECIFICATIONS |                     |  |  |  |
|------------------------|---------------------|--|--|--|
| Name                   | Nella               |  |  |  |
| Material               | Aluminium           |  |  |  |
| Colour                 | Black or White      |  |  |  |
| IP Rating              | IP54                |  |  |  |
| Lamp Base              | Built in LED        |  |  |  |
| CRI                    | > 80                |  |  |  |
| Wiring                 | Parallel            |  |  |  |
| Dimmable               | Yes - Triac         |  |  |  |
| Warranty               | 3 Years Replacement |  |  |  |