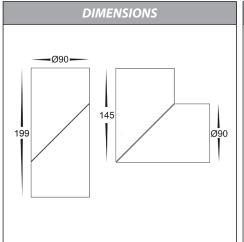

## Nella 18w Rotatable Surface Mounted Downlight

| PRODUCT SPECIFICATIONS |                     |  |  |  |
|------------------------|---------------------|--|--|--|
| Name                   | Nella               |  |  |  |
| Material               | Aluminium           |  |  |  |
| Colour                 | Black or White      |  |  |  |
| IP Rating              | IP54                |  |  |  |
| Lamp Base              | Built in LED        |  |  |  |
| CRI                    | > 80                |  |  |  |
| Wiring                 | Parallel            |  |  |  |
| Dimmable               | Yes - Triac         |  |  |  |
| Warranty               | 3 Years Replacement |  |  |  |