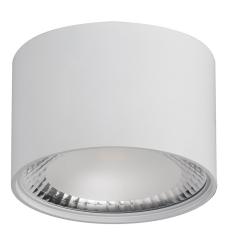

## **PRODUCT SPECIFICATIONS**

Name: Nella

Material: Aluminium + Glass

Colour: Black or White

IP Rating: IP54

Lamp Base: TRI Colour LED

**CRI**: ≥80

Wiring: Parallel

Dimmable: Yes

Warranty: 2 years replacement\*\*

HV5803T-BLK

HV5803T-WHT

| PART NUMBER | COLOUR<br>TEMP | LUMENS* | INPUT<br>VOLTAGE | BEAM<br>ANGLE | INCLUDED GLOBES  |
|-------------|----------------|---------|------------------|---------------|------------------|
| HV5803T-BLK | 3000K          | 960lm   |                  |               |                  |
|             | 4000K          | 1020lm  | 240v             | 120°          | Built in 12w LED |
| HV5803T-WHT | 5500K          | 1080lm  |                  |               |                  |