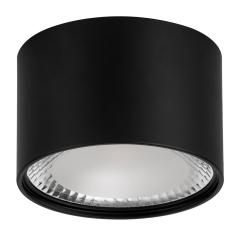

## **PRODUCT SPECIFICATIONS**

Name: Nella

Material: Aluminium + Glass

Colour: Black or White

IP Rating: IP54

Lamp Base: TRI Colour LED

**CRI**: ≥80

Wiring: Parallel

Dimmable: Yes

Warranty: 2 years replacement\*\*

HV5803T-BLK

HV5803T-WHT

| PART NUMBER | COLOUR<br>TEMP | LUMENS* | INPUT<br>VOLTAGE | BEAM<br>ANGLE | INCLUDED GLOBES  |
|-------------|----------------|---------|------------------|---------------|------------------|
| HV5803T-BLK | 3000K          | 960lm   |                  |               |                  |
|             | 4000K          | 1020lm  | 240v             | 120°          | Built in 12w LED |
| HV5803T-WHT | 5500K          | 1080lm  |                  |               |                  |