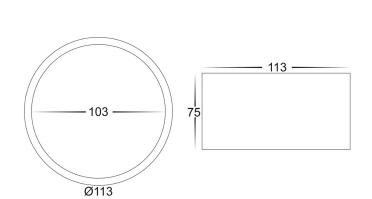

Dimmable: Yes

Warranty: 2 years replacement\*\*

HV5803T-BLK

HV5803T-WHT

| PART NUMBER | COLOUR<br>TEMP | LUMENS* | INPUT<br>VOLTAGE | BEAM<br>ANGLE | INCLUDED GLOBES  |
|-------------|----------------|---------|------------------|---------------|------------------|
| HV5803T-BLK | 3000K          | 960lm   |                  |               |                  |
|             | 4000K          | 1020lm  | 240v             | 120°          | Built in 12w LED |
| HV5803T-WHT | 5500K          | 1080lm  |                  |               |                  |