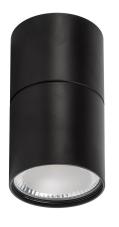

## PRODUCT SPECIFICATIONS

Name: Nella

Material: Aluminium

**Colour:** Matt Black or Matt White

**IP Rating:** IP54

Lamp Base: Built in LED

**CRI:** ≥80

Wiring: Parallel

## **Product Ordering**

| IMAGE | PART NUMBER     | COLOURTEMP              | LUMENS                  | INPUT   | BEAM ANGLE | INCLUDED LED                         |
|-------|-----------------|-------------------------|-------------------------|---------|------------|--------------------------------------|
|       | HV5802T-BLK-EXT | 3000k<br>4000k<br>5500k | 560lm<br>595lm<br>630lm | 240.46  | 120°       | <b>TRI Colour</b><br>7w Built in LED |
|       | HV5802T-WHT-EXT | 3000k<br>4000k<br>5500k | 560lm<br>595lm<br>630lm | 240v AC |            |                                      |