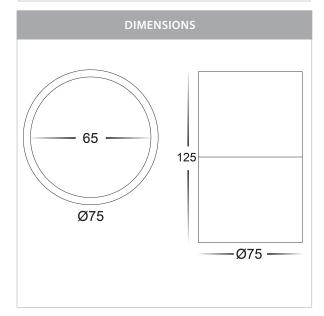

## PRODUCT SPECIFICATIONS

Name: Nella

Material: Aluminium

**Colour:** Matt Black or Matt White

**IP Rating:** IP54

Lamp Base: Built in LED

**CRI:** ≥80

Wiring: Parallel