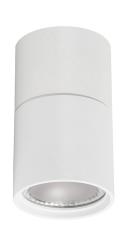

## PRODUCT SPECIFICATIONS

Name: Nella

Material: Aluminium

**Colour:** Matt Black or Matt White

**IP Rating:** IP54

Lamp Base: Built in LED

**CRI:** ≥80

Wiring: Parallel

## **Product Ordering**

| IMAGE | PART NUMBER     | COLOURTEMP              | LUMENS                  | INPUT   | BEAM ANGLE | INCLUDED LED                         |
|-------|-----------------|-------------------------|-------------------------|---------|------------|--------------------------------------|
|       | HV5802T-BLK-EXT | 3000k<br>4000k<br>5500k | 560lm<br>595lm<br>630lm | 240.46  | 120°       | <b>TRI Colour</b><br>7w Built in LED |
|       | HV5802T-WHT-EXT | 3000k<br>4000k<br>5500k | 560lm<br>595lm<br>630lm | 240v AC |            |                                      |