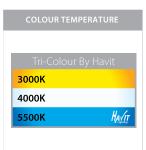

## **Product Ordering**

| IMAGE | PART NUMBER     | COLOURTEMP              | LUMENS                  | INPUT   | BEAM ANGLE | INCLUDED LED                         |
|-------|-----------------|-------------------------|-------------------------|---------|------------|--------------------------------------|
|       | HV5802T-BLK-EXT | 3000k<br>4000k<br>5500k | 560lm<br>595lm<br>630lm | 240.46  | 120°       | <b>TRI Colour</b><br>7w Built in LED |
|       | HV5802T-WHT-EXT | 3000k<br>4000k<br>5500k | 560lm<br>595lm<br>630lm | 240v AC |            |                                      |