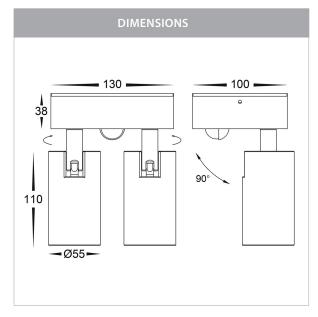

## PRODUCT SPECIFICATIONS

Name: Revo

Material: Aluminium

Colour: Poly powder coated black & white

**IP Rating: IP65** 

**Lamp Base:** Built in LED **Sensor:** 120° detection

**Detection:** up to 8-10 metres

Settings: Lux and time

**CRI:** ≥80

Wiring: Parallel Dimmable: No

Warranty: 2 Years Replacement\*\*