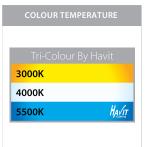

## **Product Ordering**

| IMAGE | PART NUMBER | COLOURTEMP              | LUMENS                           | INPUT   | BEAM ANGLE | INCLUDED LED                            |
|-------|-------------|-------------------------|----------------------------------|---------|------------|-----------------------------------------|
|       | HV3684T-BLK | 3000k<br>4000k<br>5500k | 2x 810lm<br>2x 850lm<br>2x 900lm | 240v AC | 60°        | <b>Tri-Colour</b><br>2x 9w Built in LED |
|       | HV3684T-WHT | 3000k<br>4000k<br>5500k | 2x 810lm<br>2x 850lm<br>2x 900lm | 240v AC | 60°        | <b>Tri-Colour</b><br>2x 9w Built in LED |