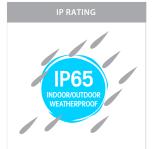

## PRODUCT SPECIFICATIONS

Name: Revo

Material: Aluminium

Colour: Poly powder coated black & white

**IP Rating: IP65** 

**Lamp Base:** Built in LED **Sensor:** 120° detection

**Detection:** up to 8-10 metres