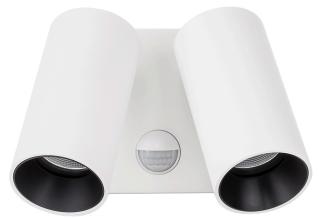

## **Product Ordering**

| IMAGE | PART NUMBER | COLOURTEMP              | LUMENS                           | INPUT   | BEAM ANGLE | INCLUDED LED                            |
|-------|-------------|-------------------------|----------------------------------|---------|------------|-----------------------------------------|
|       | HV3684T-BLK | 3000k<br>4000k<br>5500k | 2x 810lm<br>2x 850lm<br>2x 900lm | 240v AC | 60°        | <b>Tri-Colour</b><br>2x 9w Built in LED |
|       | HV3684T-WHT | 3000k<br>4000k<br>5500k | 2x 810lm<br>2x 850lm<br>2x 900lm | 240v AC | 60°        | <b>Tri-Colour</b><br>2x 9w Built in LED |