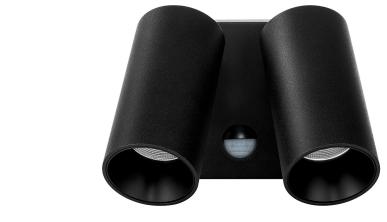

## **Product Ordering**

| IMAGE | PART NUMBER | COLOURTEMP              | LUMENS                           | INPUT   | BEAM ANGLE | INCLUDED LED                            |
|-------|-------------|-------------------------|----------------------------------|---------|------------|-----------------------------------------|
|       | HV3684T-BLK | 3000k<br>4000k<br>5500k | 2x 810lm<br>2x 850lm<br>2x 900lm | 240v AC | 60°        | <b>Tri-Colour</b><br>2x 9w Built in LED |
|       | HV3684T-WHT | 3000k<br>4000k<br>5500k | 2x 810lm<br>2x 850lm<br>2x 900lm | 240v AC | 60°        | <b>Tri-Colour</b><br>2x 9w Built in LED |