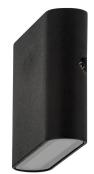

## Lisse TRI Colour Up & Down LED Wall Lights

## **PRODUCT SPECIFICATIONS**

Name: Lisse

Material: Aluminium

Colour: Black or White

IP Rating: IP54

Lamp Base: Built in LED

**CRI**: ≥80

Wiring: Parallel

Dimmable: No

Warranty: 2 years replacement\*\*

Choose colour temperature with switch at back of fitting when installed.

| PART NUMBER      | COLOUR<br>TEMP | LUMENS*  | INPUT<br>VOLTAGE | BEAM<br>ANGLE | INCLUDED GLOBES        |
|------------------|----------------|----------|------------------|---------------|------------------------|
| HV3644T-BLK-240V | 20001          | 2x 300lm | 240 / 40         | 120°          | 2x 5w Built in LED     |
| HV3644T-WHT-240V | 3000k          |          | 240v AC          | 120           | 2x 3w Built III LED    |
| HV3644T-BLK-12V  | 4000k          | 2x 310lm | 12. DC           | 1200          | Over Free Position LED |
| HV3644T-WHT-12V  | 5500k          | 2x 320lm | 12v DC           | 120°          | 2x 5w Built in LED     |