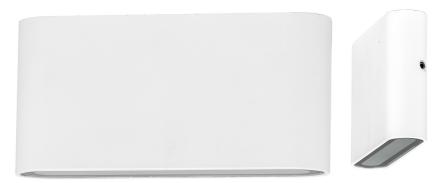

## Lisse TRI Colour Up & Down LED Wall Lights

## **PRODUCT SPECIFICATIONS**

Name: Lisse

Material: Aluminium

Colour: Black or White

IP Rating: IP54

Lamp Base: Built in LED

**CRI**: ≥80

Wiring: Parallel

Dimmable: No

Warranty: 2 years replacement\*\*

Choose colour temperature with switch at back of fitting when installed.

| PART NUMBER      | COLOUR<br>TEMP | LUMENS*  | INPUT<br>VOLTAGE | BEAM<br>ANGLE | INCLUDED GLOBES        |
|------------------|----------------|----------|------------------|---------------|------------------------|
| HV3644T-BLK-240V | 20001          | 2x 300lm | 240 / 40         | 120°          | 2x 5w Built in LED     |
| HV3644T-WHT-240V | 3000k          |          | 240v AC          | 120           | 2x 3w Built III LED    |
| HV3644T-BLK-12V  | 4000k          | 2x 310lm | 12. DC           | 1200          | Over Free Position LED |
| HV3644T-WHT-12V  | 5500k          | 2x 320lm | 12v DC           | 120°          | 2x 5w Built in LED     |