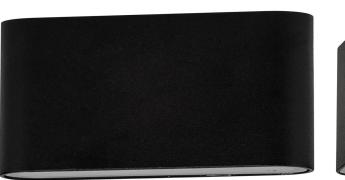

## Lisse TRI Colour Up & Down LED Wall Lights

## **PRODUCT SPECIFICATIONS**

Name: Lisse

Material: Aluminium

Colour: Black or White

IP Rating: IP54

Lamp Base: Built in LED

**CRI**: ≥80

Wiring: Parallel

Dimmable: No

Warranty: 2 years replacement\*\*

Choose colour temperature with switch at back of fitting when installed.

| PART NUMBER      | COLOUR<br>TEMP | LUMENS*  | INPUT<br>VOLTAGE | BEAM<br>ANGLE | INCLUDED GLOBES        |
|------------------|----------------|----------|------------------|---------------|------------------------|
| HV3644T-BLK-240V | 20001          | 2x 300lm | 240 / 40         | 120°          | 2x 5w Built in LED     |
| HV3644T-WHT-240V | 3000k          |          | 240v AC          | 120           | 2x 3w Built III LED    |
| HV3644T-BLK-12V  | 4000k          | 2x 310lm | 12. DC           | 1200          | Over Free Position LED |
| HV3644T-WHT-12V  | 5500k          | 2x 320lm | 12v DC           | 120°          | 2x 5w Built in LED     |