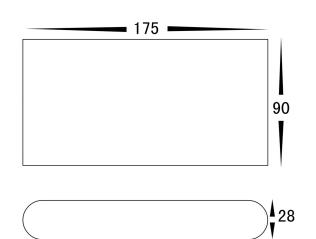

## **PRODUCT SPECIFICATIONS**

Name: Lisse

Material: Aluminium

Colour: Black or White

IP Rating: IP54

Lamp Base: Built in LED

**CRI**: ≥80

Wiring: Parallel

Dimmable: No

Warranty: 2 years replacement\*\*

Choose colour temperature with switch at back of fitting when installed.

| PART NUMBER      | COLOUR<br>TEMP | LUMENS*  | INPUT<br>VOLTAGE | BEAM<br>ANGLE | INCLUDED GLOBES        |
|------------------|----------------|----------|------------------|---------------|------------------------|
| HV3644T-BLK-240V | 20001          | 2x 300lm | 240 / 40         | 120°          | 2x 5w Built in LED     |
| HV3644T-WHT-240V | 3000k          |          | 240v AC          | 120           | 2x 3w Built III LED    |
| HV3644T-BLK-12V  | 4000k          | 2x 310lm | 12. DC           | 1200          | Over Free Position LED |
| HV3644T-WHT-12V  | 5500k          | 2x 320lm | 12v DC           | 120°          | 2x 5w Built in LED     |