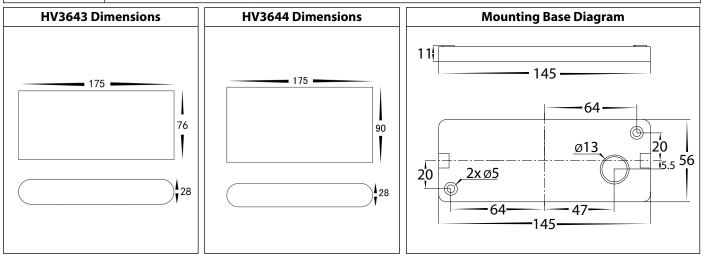

## Lisse Wall Light Installation Instructions

| Lisse Wal     | l Light Installatio              | n Instructions       |                                  |                  |  |  |  |
|---------------|----------------------------------|----------------------|----------------------------------|------------------|--|--|--|
|               |                                  | Product Specificatio | ns                               |                  |  |  |  |
| Model No.     | HV3643T-BLK-240V                 | HV3643T-WHT-240V     | HV3644T-BLK-240V                 | HV3644T-WHT-240V |  |  |  |
| Name          | Lisse                            |                      |                                  |                  |  |  |  |
| Material      | Aluminium                        |                      |                                  |                  |  |  |  |
| Colour        | Black                            | White                | Black                            | White            |  |  |  |
| IP Rating     | IP54                             |                      |                                  |                  |  |  |  |
| Input Voltage | 240v AC                          |                      |                                  |                  |  |  |  |
| Lamp Base     | Built in LED                     |                      |                                  |                  |  |  |  |
| Lamp Wattage  | 1х бw                            |                      | 2x                               | 2x 5w            |  |  |  |
| Colour Temp   | TRI Colour - 3000k, 4000k, 5500k |                      | TRI Colour - 3000k, 4000k, 5500k |                  |  |  |  |
| Lumens        | 360lm, 375lm, 390lm              |                      | 2x 300lm, 2x 310lm, 2x 325lm     |                  |  |  |  |
| CRI           | > 80                             |                      |                                  |                  |  |  |  |
| Wiring        | Parallel                         |                      |                                  |                  |  |  |  |
| Dimmable      | No                               |                      |                                  |                  |  |  |  |
| Warranty      | 2 Years Replacement*             |                      |                                  |                  |  |  |  |

## **Steps for Installation:**

- 1. Make sure that the electrical circuit is free of voltage (master switch off)
- 2. Loosen allen screws on side of fitting
- Remove base plate from fitting and attach base plate in desired location 3.
- 4. Connect the cable - use wire with earth; connect the earth first, then live and neutral wire
- 5. Fitting is preset to 3000k, to change slide switch to desired colour temperature
- б. Reattach fitting to baseplate making sure screws are tight to avoid water penetration.
- 7. Apply silicon around edge of fitting to prevent any water from getting inside to electrical connections.
- 8. All connections must be carried out carefully, inspect all contacts before switching back on the electric circuit.