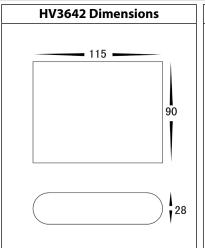

# Lisse Wall Light Installation Instructions

|               |                                  | Product Specification | ons                              |                  |
|---------------|----------------------------------|-----------------------|----------------------------------|------------------|
| Model No.     | HV3641T-BLK-240V                 | HV3641T-WHT-240V      | HV3642T-BLK-240V                 | HV3642T-WHT-240V |
| Name          | Lisse                            |                       |                                  |                  |
| Material      | Aluminium                        |                       |                                  |                  |
| Colour        | Black                            | White                 | Black                            | White            |
| IP Rating     | IP54                             |                       |                                  |                  |
| Input Voltage | 240v AC                          |                       |                                  |                  |
| Lamp Base     | Built in LED                     |                       |                                  |                  |
| Lamp Wattage  | 1x 4w                            |                       | 2x 3w                            |                  |
| Colour Temp   | TRI Colour - 3000k, 4000k, 5500k |                       | TRI Colour - 3000k, 4000k, 5500k |                  |
| Lumens        | 240lm, 250lm, 260lm              |                       | 2x 180lm, 2x 187lm, 2x 195lm     |                  |
| CRI           | > 80                             |                       |                                  |                  |
| Wiring        | Parallel                         |                       |                                  |                  |
| Dimmable      | No                               |                       |                                  |                  |
| Warranty      | 2 Years Replacement*             |                       |                                  |                  |