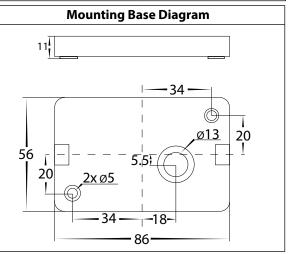

## **Steps for Installation:**

- Make sure that the electrical circuit is free of voltage (master switch off)
- 2 Loosen allen screws on side of fitting
- Remove base plate from fitting and attach base plate in desired location 3.
- 4. Connect the cable - use wire with earth; connect the earth first, then live and neutral wire
- 5. Fitting is preset to 3000k, to change slide switch to desired colour temperature
- Reattach fitting to baseplate making sure screws are tight to avoid water penetration.
- 7. Apply silicon around edge of fitting to prevent any water from getting inside to electrical connections.
- All connections must be carried out carefully, inspect all contacts before switching back on the electric circuit.