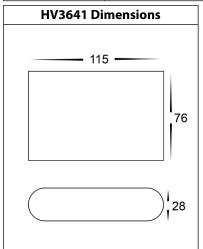

# Lisse Wall Light Installation Instructions

|               |                                  | Product Specification | ons                              |                  |
|---------------|----------------------------------|-----------------------|----------------------------------|------------------|
| Model No.     | HV3641T-BLK-240V                 | HV3641T-WHT-240V      | HV3642T-BLK-240V                 | HV3642T-WHT-240V |
| Name          | Lisse                            |                       |                                  |                  |
| Material      | Aluminium                        |                       |                                  |                  |
| Colour        | Black                            | White                 | Black                            | White            |
| IP Rating     | IP54                             |                       |                                  |                  |
| Input Voltage | 240v AC                          |                       |                                  |                  |
| Lamp Base     | Built in LED                     |                       |                                  |                  |
| Lamp Wattage  | 1x 4w                            |                       | 2x 3w                            |                  |
| Colour Temp   | TRI Colour - 3000k, 4000k, 5500k |                       | TRI Colour - 3000k, 4000k, 5500k |                  |
| Lumens        | 240lm, 250lm, 260lm              |                       | 2x 180lm, 2x 187lm, 2x 195lm     |                  |
| CRI           | > 80                             |                       |                                  |                  |
| Wiring        | Parallel                         |                       |                                  |                  |
| Dimmable      | No                               |                       |                                  |                  |
| Warranty      | 2 Years Replacement*             |                       |                                  |                  |