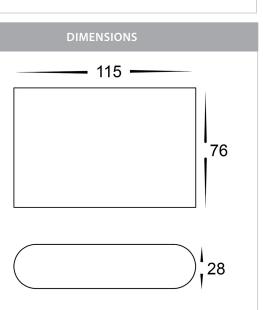

## Name: Lisse

Material: Aluminium

Colour: Poly Powder Coated Black & White

IP Rating: IP54

Lamp Base: Built in LED

**CRI:** ≥80

Wiring: Parallel

Dimmable: No