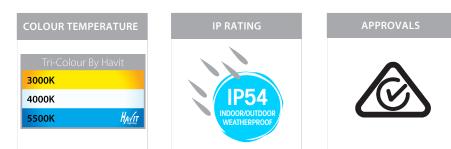

## Name: Lisse

Material: Aluminium

Colour: Poly Powder Coated Black & White

IP Rating: IP54

Lamp Base: Built in LED

**CRI:** ≥80

Wiring: Parallel

Dimmable: No

## **Product Ordering**

| IMAGE | PART NUMBER     | INPUT   | COLOUR TEMP               | LUMENS                  | BEAM ANGLE | INCLUDED LED                         |
|-------|-----------------|---------|---------------------------|-------------------------|------------|--------------------------------------|
|       | HV3641T-BLK     | 240v AC | 3000k<br>- 4000k<br>5500k | 240lm<br>250lm<br>260lm | 120°       | <b>Tri-Colour</b><br>4w Built in LED |
|       | HV3641T-BLK-12V | 12v DC  |                           |                         |            |                                      |
|       | HV3641T-WHT     | 240v AC | 3000k<br>- 4000k<br>5500k | 240lm<br>250lm<br>260lm | 120°       | <b>Tri-Colour</b><br>4w Built in LED |
|       | HV3641T-WHT-12V | 12v DC  |                           |                         |            |                                      |