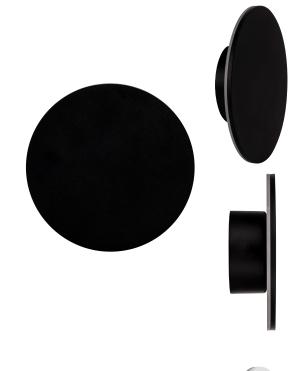

## **Product Specifications**

| Name              | Halo                              |  |  |  |
|-------------------|-----------------------------------|--|--|--|
| Material          | Aluminium                         |  |  |  |
| Colour            | Poly Powder Coated Black or White |  |  |  |
| IP Rating         | IP65                              |  |  |  |
| Installation Type | Wall - Surface Mounted            |  |  |  |
| Lamp Base         | Built in LED                      |  |  |  |
| Max Wattage       | 12w                               |  |  |  |
| Lamp Expectancy   | <30,000hrs                        |  |  |  |
| Diffuser Type     | Polycarbonate                     |  |  |  |
| CRI               | CRI>80                            |  |  |  |
| Dimmable          | Yes - Using APP                   |  |  |  |
| Warranty          | 3 Years Replacement*              |  |  |  |

## **Product Ordering**

| Image | Part Number    | Colour Temp         | Lumens | Input Voltage | Beam Angle | Included LED     | Barcode       |
|-------|----------------|---------------------|--------|---------------|------------|------------------|---------------|
|       | HV3592RGBW-BLK | RGB + 3000k<br>RGBW | 300lm  | 12v DC        | 180°       | 12w Built in LED | 9350418019844 |
|       | HV3592RGBW-WHT | RGB + 3000k<br>RGBW | 300lm  | 12v DC        | 180°       | 12w Built in LED | 9350418019851 |