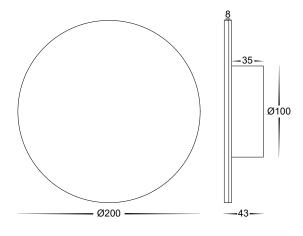

## **Product Specifications**

| Name              | Halo                              |  |  |  |
|-------------------|-----------------------------------|--|--|--|
| Material          | Aluminium                         |  |  |  |
| Colour            | Poly Powder Coated Black or White |  |  |  |
| IP Rating         | IP65                              |  |  |  |
| Installation Type | Wall - Surface Mounted            |  |  |  |
| Lamp Base         | Built in LED                      |  |  |  |
| Max Wattage       | 12w                               |  |  |  |
| Lamp Expectancy   | <30,000hrs                        |  |  |  |
| Diffuser Type     | Polycarbonate                     |  |  |  |
| CRI               | CRI>80                            |  |  |  |
| Dimmable          | Yes - Using APP                   |  |  |  |
| Warranty          | 3 Years Replacement*              |  |  |  |