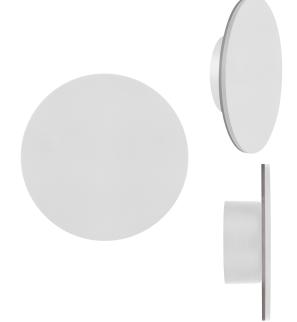

## **Product Specifications**

| Name              | Halo                              |  |  |  |
|-------------------|-----------------------------------|--|--|--|
| Material          | Aluminium                         |  |  |  |
| Colour            | Poly Powder Coated Black or White |  |  |  |
| IP Rating         | IP65                              |  |  |  |
| Installation Type | Wall - Surface Mounted            |  |  |  |
| Lamp Base         | Built in LED                      |  |  |  |
| Max Wattage       | 12w                               |  |  |  |
| Lamp Expectancy   | <30,000hrs                        |  |  |  |
| Diffuser Type     | Polycarbonate                     |  |  |  |
| CRI               | CRI>80                            |  |  |  |
| Dimmable          | Yes - Using APP                   |  |  |  |
| Warranty          | 3 Years Replacement*              |  |  |  |

## **Product Ordering**

| Image | Part Number    | Colour Temp         | Lumens | Input Voltage | Beam Angle | Included LED     | Barcode       |
|-------|----------------|---------------------|--------|---------------|------------|------------------|---------------|
|       | HV3592RGBW-BLK | RGB + 3000k<br>RGBW | 300lm  | 12v DC        | 180°       | 12w Built in LED | 9350418019844 |
|       | HV3592RGBW-WHT | RGB + 3000k<br>RGBW | 300lm  | 12v DC        | 180°       | 12w Built in LED | 9350418019851 |