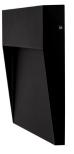

## Fino Aluminium Square LED Outdoor Step Light

| MOUNTING BASE               |    |
|-----------------------------|----|
| 40 62<br>Ø10 1 TOP<br>2x Ø4 | 49 |

| IMAGE | PART NUMBER        | COLOUR<br>TEMP          | LUMENS                  | INPUT<br>VOLTAGE | BEAM<br>ANGLE | INCLUDED LED                                                               |
|-------|--------------------|-------------------------|-------------------------|------------------|---------------|----------------------------------------------------------------------------|
|       | HV3269T-BLK-12V-SQ | 3000K<br>4000K<br>5500K | 1951m<br>1991m<br>1981m | 12v DC           | 120°          | <b>TRI Colour</b> 6w Built in SMD LED (Must be used with a 12v LED Driver) |
|       | HV3269T-WHT-12V-SQ | 3000K<br>4000K<br>5500K | 195lm<br>199lm<br>198lm | 12v DC           | 120°          | TRI Colour  6w Built in SMD LED  (Must be used with a 12v LED Driver)      |