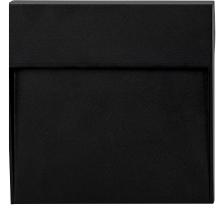

## Fino Aluminium Square LED Outdoor Step Light

| MOUNTING BASE               |    |
|-----------------------------|----|
| 40 62<br>Ø10 1 TOP<br>2x Ø4 | 49 |

| IMAGE | PART NUMBER        | COLOUR<br>TEMP          | LUMENS                  | INPUT<br>VOLTAGE | BEAM<br>ANGLE | INCLUDED LED                                                               |
|-------|--------------------|-------------------------|-------------------------|------------------|---------------|----------------------------------------------------------------------------|
|       | HV3269T-BLK-12V-SQ | 3000K<br>4000K<br>5500K | 1951m<br>1991m<br>1981m | 12v DC           | 120°          | <b>TRI Colour</b> 6w Built in SMD LED (Must be used with a 12v LED Driver) |
|       | HV3269T-WHT-12V-SQ | 3000K<br>4000K<br>5500K | 195lm<br>199lm<br>198lm | 12v DC           | 120°          | TRI Colour  6w Built in SMD LED  (Must be used with a 12v LED Driver)      |