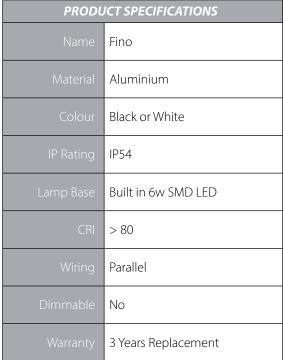

## Fino Aluminium Square LED Outdoor Step Light

| MOUNTING BASE               |    |
|-----------------------------|----|
| 40 62<br>Ø10 1 TOP<br>2x Ø4 | 49 |

| IMAGE | PART NUMBER        | COLOUR<br>TEMP          | LUMENS                  | INPUT<br>VOLTAGE | BEAM<br>ANGLE | INCLUDED LED                                                               |
|-------|--------------------|-------------------------|-------------------------|------------------|---------------|----------------------------------------------------------------------------|
|       | HV3269T-BLK-12V-SQ | 3000K<br>4000K<br>5500K | 1951m<br>1991m<br>1981m | 12v DC           | 120°          | <b>TRI Colour</b> 6w Built in SMD LED (Must be used with a 12v LED Driver) |
|       | HV3269T-WHT-12V-SQ | 3000K<br>4000K<br>5500K | 195lm<br>199lm<br>198lm | 12v DC           | 120°          | TRI Colour  6w Built in SMD LED  (Must be used with a 12v LED Driver)      |