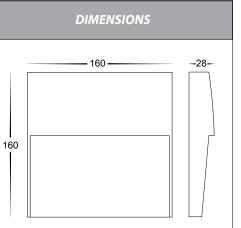

## Fino Aluminium Square LED Outdoor Step Light

| MOUNTING BASE               |    |
|-----------------------------|----|
| 40 62<br>Ø10 1 TOP<br>2x Ø4 | 49 |

| IMAGE | PART NUMBER        | COLOUR<br>TEMP          | LUMENS                  | INPUT<br>VOLTAGE | BEAM<br>ANGLE | INCLUDED LED                                                               |
|-------|--------------------|-------------------------|-------------------------|------------------|---------------|----------------------------------------------------------------------------|
|       | HV3269T-BLK-12V-SQ | 3000K<br>4000K<br>5500K | 1951m<br>1991m<br>1981m | 12v DC           | 120°          | <b>TRI Colour</b> 6w Built in SMD LED (Must be used with a 12v LED Driver) |
|       | HV3269T-WHT-12V-SQ | 3000K<br>4000K<br>5500K | 195lm<br>199lm<br>198lm | 12v DC           | 120°          | TRI Colour  6w Built in SMD LED  (Must be used with a 12v LED Driver)      |