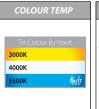

## Fino Aluminium Square LED Outdoor Step Light

| MOUNTING BASE               |    |
|-----------------------------|----|
| 40 62<br>Ø10 1 TOP<br>2x Ø4 | 49 |

| IMAGE | PART NUMBER        | COLOUR<br>TEMP          | LUMENS                  | INPUT<br>VOLTAGE | BEAM<br>ANGLE | INCLUDED LED                                                               |
|-------|--------------------|-------------------------|-------------------------|------------------|---------------|----------------------------------------------------------------------------|
|       | HV3269T-BLK-12V-SQ | 3000K<br>4000K<br>5500K | 1951m<br>1991m<br>1981m | 12v DC           | 120°          | <b>TRI Colour</b> 6w Built in SMD LED (Must be used with a 12v LED Driver) |
|       | HV3269T-WHT-12V-SQ | 3000K<br>4000K<br>5500K | 195lm<br>199lm<br>198lm | 12v DC           | 120°          | TRI Colour  6w Built in SMD LED  (Must be used with a 12v LED Driver)      |