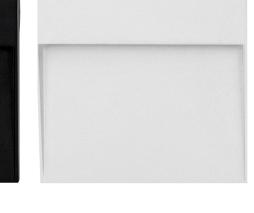

## Fino Aluminium Square LED Outdoor Step Light

| MOUNTING BASE               |    |
|-----------------------------|----|
| 40 62<br>Ø10 1 TOP<br>2x Ø4 | 49 |

| IMAGE | PART NUMBER        | COLOUR<br>TEMP          | LUMENS                  | INPUT<br>VOLTAGE | BEAM<br>ANGLE | INCLUDED LED                                                               |
|-------|--------------------|-------------------------|-------------------------|------------------|---------------|----------------------------------------------------------------------------|
|       | HV3269T-BLK-12V-SQ | 3000K<br>4000K<br>5500K | 1951m<br>1991m<br>1981m | 12v DC           | 120°          | <b>TRI Colour</b> 6w Built in SMD LED (Must be used with a 12v LED Driver) |
|       | HV3269T-WHT-12V-SQ | 3000K<br>4000K<br>5500K | 195lm<br>199lm<br>198lm | 12v DC           | 120°          | TRI Colour  6w Built in SMD LED  (Must be used with a 12v LED Driver)      |