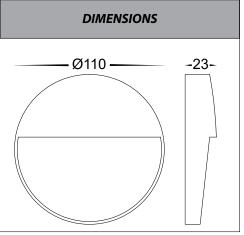

## Fino Aluminium Round LED Outdoor Step Light

| PRODUCT SPECIFICATIONS |                     |  |  |  |
|------------------------|---------------------|--|--|--|
| Name                   | Fino                |  |  |  |
| Material               | Aluminium           |  |  |  |
| Colour                 | Black or White      |  |  |  |
| IP Rating              | IP54                |  |  |  |
| Lamp Base              | Built in 3w SMD LED |  |  |  |
| CRI                    | > 80                |  |  |  |
| Wiring                 | Parallel            |  |  |  |
| Dimmable               | No                  |  |  |  |
| Warranty               | 3 Years Replacement |  |  |  |