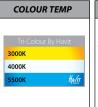

| IMAGE | PART NUMBER         | COLOUR<br>TEMP          | LUMENS               | INPUT<br>VOLTAGE | BEAM<br>ANGLE | INCLUDED LED                                                           |
|-------|---------------------|-------------------------|----------------------|------------------|---------------|------------------------------------------------------------------------|
|       | HV3268T-BLK-12V-RND | 3000K<br>4000K<br>5500K | 30lm<br>33lm<br>32lm | 12v DC           | 120°          | <b>TRI Colour</b> 3w Built in LED (Must be used with a 12v LED Driver) |
|       | HV3268T-WHT-12V-RND | 3000K<br>4000K<br>5500K | 30lm<br>33lm<br>32lm | 12v DC           | 120°          | TRI Colour  3w Built in LED  (Must be used with a 12v LED Driver)      |