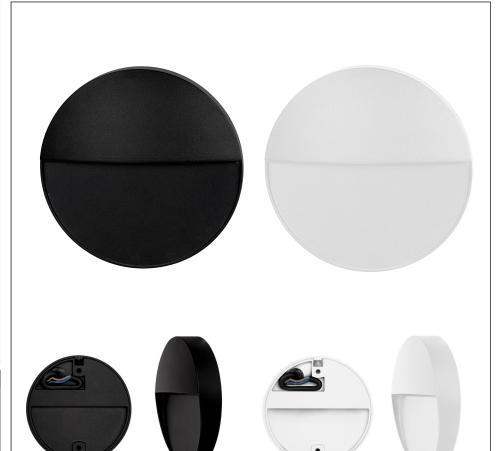

## Fino Aluminium Round LED Outdoor Step Light

| PRODUCT SPECIFICATIONS |                     |  |  |  |
|------------------------|---------------------|--|--|--|
| Name                   | Fino                |  |  |  |
| Material               | Aluminium           |  |  |  |
| Colour                 | Black or White      |  |  |  |
| IP Rating              | IP54                |  |  |  |
| Lamp Base              | Built in 3w SMD LED |  |  |  |
| CRI                    | > 80                |  |  |  |
| Wiring                 | Parallel            |  |  |  |
| Dimmable               | No                  |  |  |  |
| Warranty               | 3 Years Replacement |  |  |  |