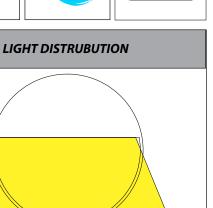

| IMAGE | PART NUMBER         | COLOUR<br>TEMP          | LUMENS               | INPUT<br>VOLTAGE | BEAM<br>ANGLE | INCLUDED LED                                                           |
|-------|---------------------|-------------------------|----------------------|------------------|---------------|------------------------------------------------------------------------|
|       | HV3268T-BLK-12V-RND | 3000K<br>4000K<br>5500K | 30lm<br>33lm<br>32lm | 12v DC           | 120°          | <b>TRI Colour</b> 3w Built in LED (Must be used with a 12v LED Driver) |
|       | HV3268T-WHT-12V-RND | 3000K<br>4000K<br>5500K | 30lm<br>33lm<br>32lm | 12v DC           | 120°          | TRI Colour  3w Built in LED  (Must be used with a 12v LED Driver)      |