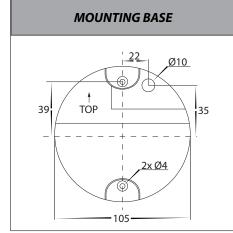

## Fino Aluminium Round LED Outdoor Step Light

| PRODUCT SPECIFICATIONS |                     |  |  |  |
|------------------------|---------------------|--|--|--|
| Name                   | Fino                |  |  |  |
| Material               | Aluminium           |  |  |  |
| Colour                 | Black or White      |  |  |  |
| IP Rating              | IP54                |  |  |  |
| Lamp Base              | Built in 3w SMD LED |  |  |  |
| CRI                    | > 80                |  |  |  |
| Wiring                 | Parallel            |  |  |  |
| Dimmable               | No                  |  |  |  |
| Warranty               | 3 Years Replacement |  |  |  |