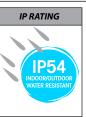

## Fino Aluminium Round LED Outdoor Step Light

| PRODUCT SPECIFICATIONS |                     |  |  |  |
|------------------------|---------------------|--|--|--|
| Name                   | Fino                |  |  |  |
| Material               | Aluminium           |  |  |  |
| Colour                 | Black or White      |  |  |  |
| IP Rating              | IP54                |  |  |  |
| Lamp Base              | Built in 3w SMD LED |  |  |  |
| CRI                    | > 80                |  |  |  |
| Wiring                 | Parallel            |  |  |  |
| Dimmable               | No                  |  |  |  |
| Warranty               | 3 Years Replacement |  |  |  |