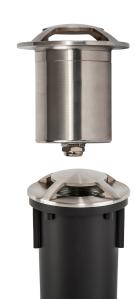

## PRODUCT SPECIFICATIONS

Name: Viale

Material: 316 Stainless Steel

**Colour:** Stainless Steel

IP Rating: IP65
IK Rating: IK10
Trafficable: 500kg
Lamp Base: MR16

**CRI:** ≥80

Cable Length: 300mm

Wiring: Parallel **Dimmable:** No

## **Product Ordering**

| IMAGE | PART NUMBER | COLOURTEMP              | LUMENS                  | INPUT  | BEAM ANGLE | INCLUDED LED                     |
|-------|-------------|-------------------------|-------------------------|--------|------------|----------------------------------|
|       | HV19092T    | 3000K<br>4000K<br>5500K | 270lm<br>285lm<br>300lm | 12v DC | 120°       | <b>Tri-Colour</b><br>5w MR16 LED |