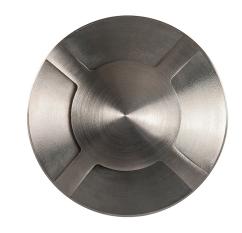

## 316 Stainless Steel Round Driveway Light

## PRODUCT SPECIFICATIONS

Name: Viale

Material: 316 Stainless Steel

**Colour:** Stainless Steel

IP Rating: IP65
IK Rating: IK10
Trafficable: 500kg
Lamp Base: MR16

**CRI:** ≥80

Cable Length: 300mm

Wiring: Parallel **Dimmable:** No