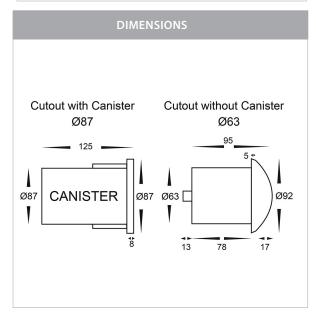

## PRODUCT SPECIFICATIONS

Name: Viale

Material: 316 Stainless Steel

**Colour:** Stainless Steel

IP Rating: IP65
IK Rating: IK10
Trafficable: 500kg
Lamp Base: MR16

**CRI:** ≥80

Cable Length: 300mm

Wiring: Parallel **Dimmable:** No