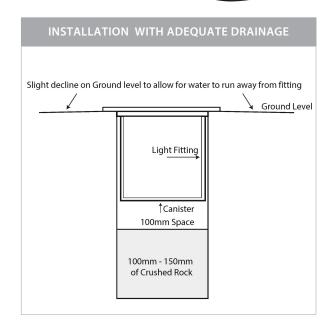

## PRODUCT SPECIFICATIONS

Name: Viale

Material: 316 Stainless Steel

**Colour:** Stainless Steel

IP Rating: IP65
IK Rating: IK10
Trafficable: 500kg
Lamp Base: MR16

**CRI:** ≥80

Cable Length: 300mm

Wiring: Parallel **Dimmable:** No