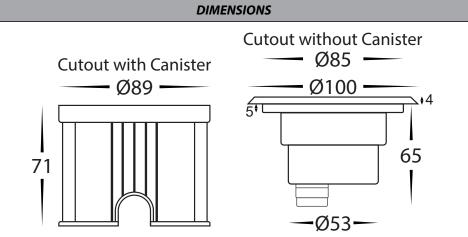

| IMAGE | PART<br>NUMBER | COLOUR<br>TEMP                                 | LUMENS                  | INPUT<br>VOLTAGE | BEAM<br>ANGLE | INCLUDED LED                  |  |
|-------|----------------|------------------------------------------------|-------------------------|------------------|---------------|-------------------------------|--|
|       | HV1841T        | 3000k<br>4000k<br>5500k                        | 220lm<br>230lm<br>240lm | 12v DC           | 60°           | TRI Colour<br>Built in 3w LED |  |
| 000   | HV1841-F-SH    | Security face with screw holes to suit HV1841T |                         |                  |               |                               |  |