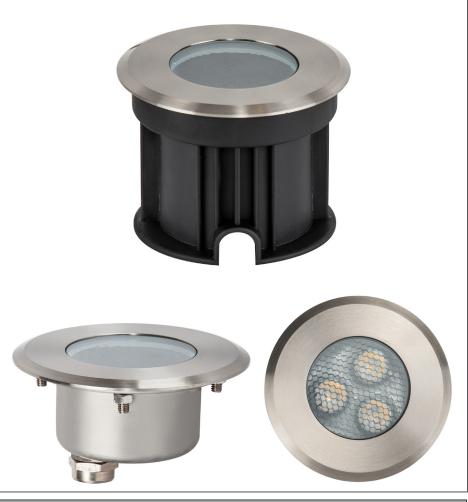

## Split SS316 TRI Colour LED Inground Uplighter

| PRODUCT SPECIFICATIONS |                     |  |  |  |
|------------------------|---------------------|--|--|--|
| Name                   | Split               |  |  |  |
| Material               | 316 Stainless Steel |  |  |  |
| Colour                 | Stainless Steel     |  |  |  |
| IP Rating              | IP67                |  |  |  |
| Lamp Base              | Built in LED        |  |  |  |
| CRI                    | > 80                |  |  |  |
| IK Rating              | IK10                |  |  |  |
| Trafficable            | 1000kg              |  |  |  |
| Wiring                 | Parallel            |  |  |  |
| Dimmable               | No                  |  |  |  |
| Warranty               | 2 Years Replacement |  |  |  |

| IMAGE | PART<br>NUMBER | COLOUR<br>TEMP                                 | LUMENS                  | INPUT<br>VOLTAGE | BEAM<br>ANGLE | INCLUDED LED                  |  |
|-------|----------------|------------------------------------------------|-------------------------|------------------|---------------|-------------------------------|--|
|       | HV1841T        | 3000k<br>4000k<br>5500k                        | 220lm<br>230lm<br>240lm | 12v DC           | 60°           | TRI Colour<br>Built in 3w LED |  |
| 000   | HV1841-F-SH    | Security face with screw holes to suit HV1841T |                         |                  |               |                               |  |