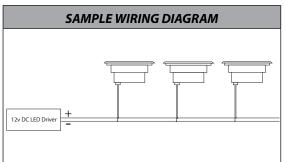

TRI Colour LED Inground Uplighter



| PRODUCT SPECIFICATIONS |                     |  |  |  |
|------------------------|---------------------|--|--|--|
| Name                   | Split               |  |  |  |
| Material               | 316 Stainless Steel |  |  |  |
| Colour                 | Stainless Steel     |  |  |  |
| IP Rating              | IP67                |  |  |  |
| Lamp Base              | Built in LED        |  |  |  |
| CRI                    | > 80                |  |  |  |
| IK Rating              | IK10                |  |  |  |
| Trafficable            | 1000kg              |  |  |  |
| Wiring                 | Parallel            |  |  |  |
| Dimmable               | No                  |  |  |  |
| Warranty               | 2 Years Replacement |  |  |  |















| IMAGE | PART<br>NUMBER | COLOUR<br>TEMP                                 | LUMENS                  | INPUT<br>VOLTAGE | BEAM<br>ANGLE | INCLUDED LED                  |  |
|-------|----------------|------------------------------------------------|-------------------------|------------------|---------------|-------------------------------|--|
|       | HV1841T        | 3000k<br>4000k<br>5500k                        | 220lm<br>230lm<br>240lm | 12v DC           | 60°           | TRI Colour<br>Built in 3w LED |  |
| 000   | HV1841-F-SH    | Security face with screw holes to suit HV1841T |                         |                  |               |                               |  |

Must be used with a suitable 12v DC LED Driver

## For More Information Contact Havit Lighting

143 Beauc