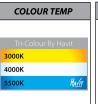

| IMAGE | PART<br>NUMBER | COLOUR<br>TEMP                                 | LUMENS                  | INPUT<br>VOLTAGE | BEAM<br>ANGLE | INCLUDED LED                  |  |
|-------|----------------|------------------------------------------------|-------------------------|------------------|---------------|-------------------------------|--|
|       | HV1841T        | 3000k<br>4000k<br>5500k                        | 220lm<br>230lm<br>240lm | 12v DC           | 60°           | TRI Colour<br>Built in 3w LED |  |
| 000   | HV1841-F-SH    | Security face with screw holes to suit HV1841T |                         |                  |               |                               |  |