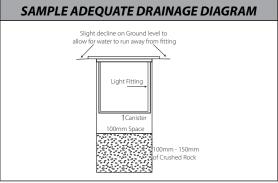

6 TRI Colour LED Inground Uplighter



| PRODUCT SPECIFICATIONS |                     |  |  |  |
|------------------------|---------------------|--|--|--|
| Name                   | Split               |  |  |  |
| Material               | 316 Stainless Steel |  |  |  |
| Colour                 | Stainless Steel     |  |  |  |
| IP Rating              | IP67                |  |  |  |
| Lamp Base              | Built in LED        |  |  |  |
| CRI                    | > 80                |  |  |  |
| IK Rating              | IK10                |  |  |  |
| Trafficable            | 1000kg              |  |  |  |
| Wiring                 | Parallel            |  |  |  |
| Dimmable               | No                  |  |  |  |
| Warranty               | 2 Years Replacement |  |  |  |















| IMAGE | PART<br>NUMBER | COLOUR<br>TEMP                                 | LUMENS                  | INPUT<br>VOLTAGE | BEAM<br>ANGLE | INCLUDED LED                  |  |
|-------|----------------|------------------------------------------------|-------------------------|------------------|---------------|-------------------------------|--|
|       | HV1841T        | 3000k<br>4000k<br>5500k                        | 220lm<br>230lm<br>240lm | 12v DC           | 60°           | TRI Colour<br>Built in 3w LED |  |
| 000   | HV1841-F-SH    | Security face with screw holes to suit HV1841T |                         |                  |               |                               |  |

Must be used with a suitable 12v DC LED Driver

## For More Information Contact Havit Lighting

143 Bea