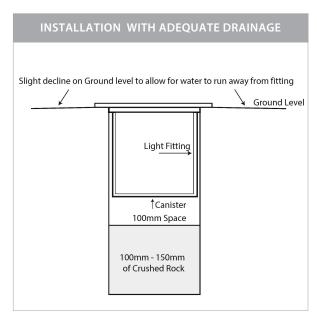

## PRODUCT SPECIFICATIONS

Name: Luta Round

Material: 316 Stainless Steel + aluminium

Colour: Stainless Steel

**Tilt:** 30°

IP Rating: IP67
IK Rating: IK10
Trafficable: 500kg
Lamp Base: MR16

**CRI:** ≥80

Cable Length: 300mm