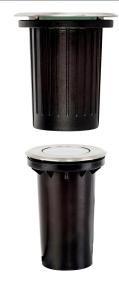

## 316 Stainless Steel Round Adjustable Inground Lights

## PRODUCT SPECIFICATIONS

Name: Luta Round

Material: 316 Stainless Steel + aluminium

Colour: Stainless Steel

**Tilt:** 30°

IP Rating: IP67
IK Rating: IK10
Trafficable: 500kg
Lamp Base: MR16

**CRI:** ≥80

Cable Length: 300mm