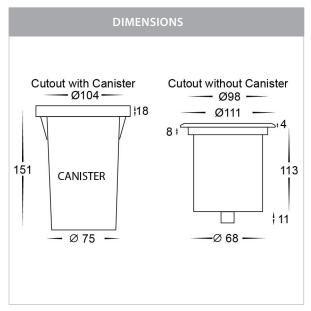

## PRODUCT SPECIFICATIONS

Name: Luta Round

Material: 316 Stainless Steel + aluminium

Colour: Stainless Steel

**Tilt:** 30°

IP Rating: IP67
IK Rating: IK10
Trafficable: 500kg
Lamp Base: MR16

**CRI:** ≥80

Cable Length: 300mm