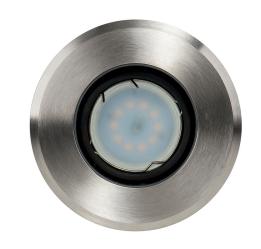

## 316 Stainless Steel Round Adjustable Inground Lights

## PRODUCT SPECIFICATIONS

Name: Luta Round

Material: 316 Stainless Steel + aluminium

Colour: Stainless Steel

**Tilt:** 30°

IP Rating: IP67
IK Rating: IK10
Trafficable: 500kg
Lamp Base: MR16

**CRI:** ≥80

Cable Length: 300mm

Wiring: Parallel Dimmable: No

Warranty: 2 Years Replacement\*\*

Compatible with Tri-Colour 9in1 3w, 5w, 7w 12v or 24v LED Globe