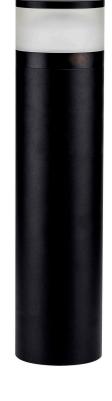

# **Highlite Aluminium Black Bollard Lights**

### **Product Specifications**

| Name              | Highlite                     |  |  |  |  |
|-------------------|------------------------------|--|--|--|--|
| Material          | Aluminium                    |  |  |  |  |
| Colour            | Poly Powder Coated Black     |  |  |  |  |
| IP Rating         | IP65                         |  |  |  |  |
| Installation Type | Ground - Surface Mounted     |  |  |  |  |
| Lamp Base         | Built in LED                 |  |  |  |  |
| Max Wattage       | 24w (can be switched to 18w) |  |  |  |  |
| Lamp Expectancy   | <30,000hrs                   |  |  |  |  |
| Diffuser Type     | Frosted Perspex              |  |  |  |  |
| CRI               | CRI>80                       |  |  |  |  |
| Dimmable          | No                           |  |  |  |  |
| Warranty          | 3 Years Replacement*         |  |  |  |  |