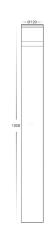

## **Highlite Aluminium Black Bollard Lights**

### **Product Specifications**

| Name              | Highlite                     |  |  |  |  |
|-------------------|------------------------------|--|--|--|--|
| Material          | Aluminium                    |  |  |  |  |
| Colour            | Poly Powder Coated Black     |  |  |  |  |
| IP Rating         | IP65                         |  |  |  |  |
| Installation Type | Ground - Surface Mounted     |  |  |  |  |
| Lamp Base         | Built in LED                 |  |  |  |  |
| Max Wattage       | 24w (can be switched to 18w) |  |  |  |  |
| Lamp Expectancy   | <30,000hrs                   |  |  |  |  |
| Diffuser Type     | Frosted Perspex              |  |  |  |  |
| CRI               | CRI>80                       |  |  |  |  |
| Dimmable          | No                           |  |  |  |  |
| Warranty          | 3 Years Replacement*         |  |  |  |  |