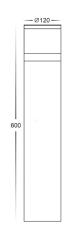

### **Product Specifications**

| Name              | Highlite                     |  |  |  |  |
|-------------------|------------------------------|--|--|--|--|
| Material          | Aluminium                    |  |  |  |  |
| Colour            | Poly Powder Coated Black     |  |  |  |  |
| IP Rating         | IP65                         |  |  |  |  |
| Installation Type | Ground - Surface Mounted     |  |  |  |  |
| Lamp Base         | Built in LED                 |  |  |  |  |
| Max Wattage       | 24w (can be switched to 18w) |  |  |  |  |
| Lamp Expectancy   | <30,000hrs                   |  |  |  |  |
| Diffuser Type     | Frosted Perspex              |  |  |  |  |
| CRI               | CRI>80                       |  |  |  |  |
| Dimmable          | No                           |  |  |  |  |
| Warranty          | 3 Years Replacement*         |  |  |  |  |