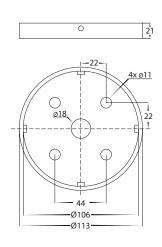

## **Product Ordering**

| Part Number      | Colour Temp             | Lumens |                            | Input Voltage | Beam Angle | Included LED                          | Barcode       |
|------------------|-------------------------|--------|----------------------------|---------------|------------|---------------------------------------|---------------|
| HV1625T-BLK-240V | 3000k<br>4000k<br>5500k | 18w    | 1440lm<br>1475lm<br>1530lm | 240v AC       | 120°       | <b>TRI Colour</b><br>24w Built in LED | 9350418005717 |
|                  |                         | 24w    | 1900lm<br>1970lm<br>2040lm |               |            |                                       |               |
| HV1625T-BLK-24V  | 3000k<br>4000k<br>5500k | 18w    | 1440lm<br>1475lm<br>1530lm | - 24v DC      | 120°       | <b>TRI Colour</b><br>24w Built in LED | 9350418000019 |
|                  |                         | 24w    | 1900lm<br>1970lm<br>2040lm |               |            |                                       |               |