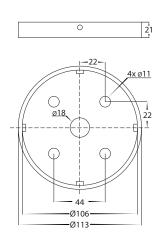

### **Product Specifications**

| Name              | Highlite                     |  |  |  |  |
|-------------------|------------------------------|--|--|--|--|
| Material          | Aluminium                    |  |  |  |  |
| Colour            | Poly Powder Coated Black     |  |  |  |  |
| IP Rating         | IP65                         |  |  |  |  |
| Installation Type | Ground - Surface Mounted     |  |  |  |  |
| Lamp Base         | Built in LED                 |  |  |  |  |
| Max Wattage       | 24w (can be switched to 18w) |  |  |  |  |
| Lamp Expectancy   | <30,000hrs                   |  |  |  |  |
| Diffuser Type     | Frosted Perspex              |  |  |  |  |
| CRI               | CRI>80                       |  |  |  |  |
| Dimmable          | No                           |  |  |  |  |
| Warranty          | 3 Years Replacement*         |  |  |  |  |