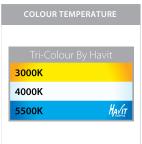

## **Product Ordering**

| IMAGE | PART NUMBER      | COLOURTEMP              | LUMENS                  | INPUT   | BEAM ANGLE | INCLUDED LED              |
|-------|------------------|-------------------------|-------------------------|---------|------------|---------------------------|
|       | HV1616T-BLK-240V | 3000K<br>4000K<br>5500K | 700lm<br>720lm<br>740lm | 240V AC | 120°       | Tri-Colour<br>9w E27 LED  |
|       | HV1616T-BLK-12V  | 3000K<br>4000K<br>5500K | 270lm<br>285lm<br>300lm | 12v DC  | 120°       | Tri-Colour<br>5w MR16 LED |