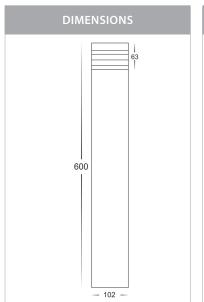

## PRODUCT SPECIFICATIONS

Name: Maxi Louvre 600

Material: 316 Stainless Steel

Colour: Poly powder coated black

**IP Rating: IP54** 

Lamp Base: E27 or MR16

**CRI:** ≥80

Wiring: Parallel