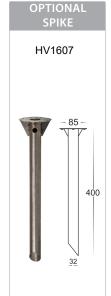

## PRODUCT SPECIFICATIONS

Name: Maxi Louvre 600

Material: 316 Stainless Steel

Colour: Poly powder coated black

**IP Rating: IP54** 

Lamp Base: E27 or MR16

**CRI:** ≥80

Wiring: Parallel