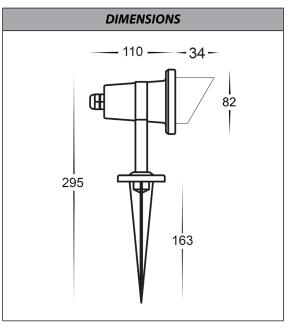

## Kap 316 Stainless Steel Garden Light

| PRODUCT SPECIFICATIONS |                               |  |  |  |
|------------------------|-------------------------------|--|--|--|
| Name                   | Кар                           |  |  |  |
| Material               | 316 Stainless Steel           |  |  |  |
| Colour                 | Stainless Steel               |  |  |  |
| IP Rating              | IP66                          |  |  |  |
| Lamp Base              | MR16                          |  |  |  |
| CRI                    | > 80                          |  |  |  |
| Spike Length           | 163mm                         |  |  |  |
| Cable Length           | 400mm                         |  |  |  |
| Wiring                 | Parallel                      |  |  |  |
| Dimmable               | No - not with supplied globes |  |  |  |
| Warranty               | 2 Years Replacement           |  |  |  |