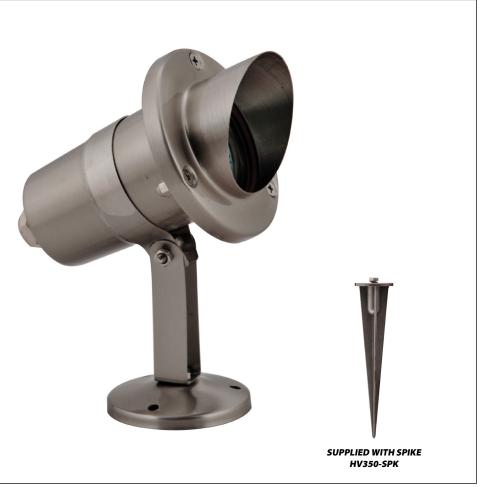

## Kap 316 Stainless Steel Garden Light

| PRODUCT SPECIFICATIONS |                               |  |  |  |
|------------------------|-------------------------------|--|--|--|
| Name                   | Кар                           |  |  |  |
| Material               | 316 Stainless Steel           |  |  |  |
| Colour                 | Stainless Steel               |  |  |  |
| IP Rating              | IP66                          |  |  |  |
| Lamp Base              | MR16                          |  |  |  |
| CRI                    | > 80                          |  |  |  |
| Spike Length           | 163mm                         |  |  |  |
| Cable Length           | 400mm                         |  |  |  |
| Wiring                 | Parallel                      |  |  |  |
| Dimmable               | No - not with supplied globes |  |  |  |
| Warranty               | 2 Years Replacement           |  |  |  |