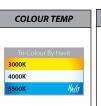

| PART NUMBER | COLOUR<br>TEMP          | LUMENS                              | INPUT<br>VOLTAGE | BEAM<br>ANGLE | INCLUDED LED               |
|-------------|-------------------------|-------------------------------------|------------------|---------------|----------------------------|
| HV1425T     | 3000K<br>4000K<br>5500K | 2 x 270lm<br>2 x 285lm<br>2 x 300lm | 12v DC           | 120°          | TRI Colour 2 x 5w MR16 LED |