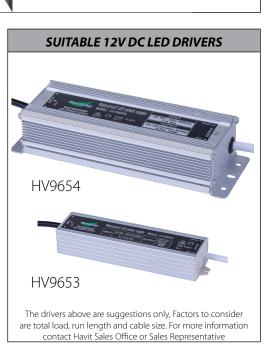

------------------------------|--|--|--|
| Name                   | Tivah                         |  |  |  |
| Material               | Aluminium                     |  |  |  |
| Colour                 | Poly Powder Coated Black      |  |  |  |
| IP Rating              | IP65                          |  |  |  |
| Lamp Base              | MR16                          |  |  |  |
| CRI                    | > 80                          |  |  |  |
| Spike Length           | 1000mm                        |  |  |  |
| Cable Length           | 2 Metres                      |  |  |  |
| Wiring                 | Parallel                      |  |  |  |
| Dimmable               | No - not with supplied globes |  |  |  |
| Warranty               | 2 Years Replacement           |  |  |  |













| PART NUMBER | COLOUR<br>TEMP          | LUMENS                              | INPUT<br>VOLTAGE | BEAM<br>ANGLE | INCLUDED LED               |
|-------------|-------------------------|-------------------------------------|------------------|---------------|----------------------------|
| HV1425T     | 3000K<br>4000K<br>5500K | 2 x 270lm<br>2 x 285lm<br>2 x 300lm | 12v DC           | 120°          | TRI Colour 2 x 5w MR16 LED |

Must be used with a suitable 12v DC LED Driver

## For More Information Contact Havit Lighting

143 Beauchamp Road Matraville NSW 2036 Australia Tel: 02 9381 83000 Fax: 02 9666 888 Email: sales@havit.com.au Web: www.havit.com.au