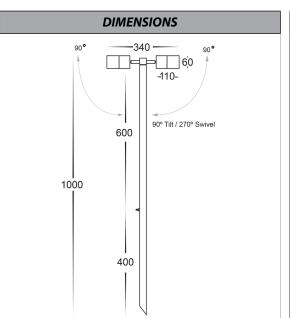

## Tivah Aluminium Black Garden Spike Light

| PRODUCT SPECIFICATIONS |                               |  |  |  |
|------------------------|-------------------------------|--|--|--|
| Name                   | Tivah                         |  |  |  |
| Material               | Aluminium                     |  |  |  |
| Colour                 | Poly Powder Coated Black      |  |  |  |
| IP Rating              | IP65                          |  |  |  |
| Lamp Base              | MR16                          |  |  |  |
| CRI                    | > 80                          |  |  |  |
| Spike Length           | 1000mm                        |  |  |  |
| Cable Length           | 2 Metres                      |  |  |  |
| Wiring                 | Parallel                      |  |  |  |
| Dimmable               | No - not with supplied globes |  |  |  |
| Warranty               | 2 Years Replacement           |  |  |  |