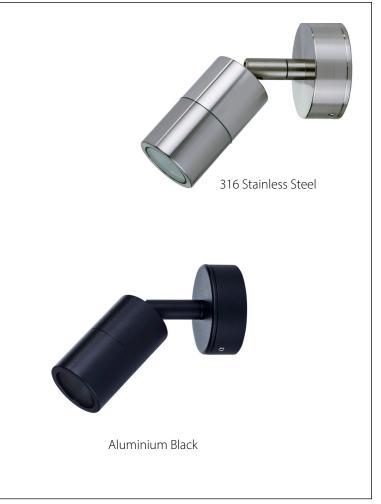

## Mini Tivah Outdoor Single Adjustable Wall Lights

| PRODUCT SPECIFICATIONS |                                     |  |  |  |  |  |
|------------------------|-------------------------------------|--|--|--|--|--|
| Name                   | Mini Tivah                          |  |  |  |  |  |
| Material               | 316 Stainless Steel or<br>Aluminium |  |  |  |  |  |
| Colour                 | Stainless Steel or Black            |  |  |  |  |  |
| IP Rating              | IP65                                |  |  |  |  |  |
| Lamp Base              | MR11                                |  |  |  |  |  |
| CRI:                   | >80                                 |  |  |  |  |  |
| Wiring                 | Parallel                            |  |  |  |  |  |
| Dimmable               | No                                  |  |  |  |  |  |
| Warranty               | 2 Years Replacement                 |  |  |  |  |  |