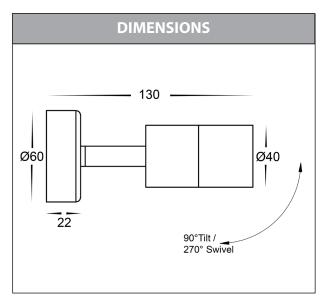

## Mini Tivah Outdoor Single Adjustable Wall Lights

| PRODUCT SPECIFICATIONS |                                     |  |  |  |  |  |
|------------------------|-------------------------------------|--|--|--|--|--|
| Name                   | Mini Tivah                          |  |  |  |  |  |
| Material               | 316 Stainless Steel or<br>Aluminium |  |  |  |  |  |
| Colour                 | Stainless Steel or Black            |  |  |  |  |  |
| IP Rating              | IP65                                |  |  |  |  |  |
| Lamp Base              | MR11                                |  |  |  |  |  |
| CRI:                   | >80                                 |  |  |  |  |  |
| Wiring                 | Parallel                            |  |  |  |  |  |
| Dimmable               | No                                  |  |  |  |  |  |
| Warranty               | 2 Years Replacement                 |  |  |  |  |  |