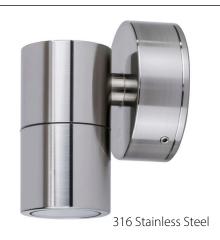

## Mini Tivah Outdoor Fixed Down Wall Lights

| PRODUCT SPECIFICATIONS |                                     |  |  |  |
|------------------------|-------------------------------------|--|--|--|
| Name                   | Mini Tivah                          |  |  |  |
| Material               | 316 Stainless Steel or<br>Aluminium |  |  |  |
| Colour                 | Stainless Steel or Black            |  |  |  |
| IP Rating              | IP65                                |  |  |  |
| Lamp Base              | MR11                                |  |  |  |
| CRI:                   | >80                                 |  |  |  |
| Wiring                 | Parallel                            |  |  |  |
| Dimmable               | No                                  |  |  |  |
| Warranty               | 2 Years Replacement                 |  |  |  |

| IMAGE | PART<br>NUMBER | COLOUR<br>TEMP | LUMENS         | INPUT<br>VOLTAGE | BEAM<br>ANGLE | INCLUDED<br>LED                                                                 |
|-------|----------------|----------------|----------------|------------------|---------------|---------------------------------------------------------------------------------|
|       | HV1107MR11NW   | 3000K<br>4000K | 270lm<br>300lm | 12v DC           | 60°           | 3w 3000k MR11 LED<br>3w 4000k MR11 LED<br>Must be used with a 12v DC LED Driver |
|       | HV1127MR11NW   | 3000K<br>4000K | 270lm<br>300lm | 12v DC           | 60°           | 3w 3000k MR11 LED<br>3w 4000k MR11 LED<br>Must be used with a 12v DC LED Driver |