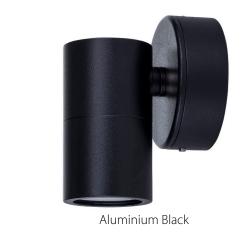

## Mini Tivah Outdoor Fixed Down Wall Lights

| PRODUCT SPECIFICATIONS |                                     |  |  |  |
|------------------------|-------------------------------------|--|--|--|
| Name                   | Mini Tivah                          |  |  |  |
| Material               | 316 Stainless Steel or<br>Aluminium |  |  |  |
| Colour                 | Stainless Steel or Black            |  |  |  |
| IP Rating              | IP65                                |  |  |  |
| Lamp Base              | MR11                                |  |  |  |
| CRI:                   | >80                                 |  |  |  |
| Wiring                 | Parallel                            |  |  |  |
| Dimmable               | No                                  |  |  |  |
| Warranty               | 2 Years Replacement                 |  |  |  |

| IMAGE | PART<br>NUMBER | COLOUR<br>TEMP | LUMENS         | INPUT<br>VOLTAGE | BEAM<br>ANGLE | INCLUDED<br>LED                                                                 |
|-------|----------------|----------------|----------------|------------------|---------------|---------------------------------------------------------------------------------|
|       | HV1107MR11NW   | 3000K<br>4000K | 270lm<br>300lm | 12v DC           | 60°           | 3w 3000k MR11 LED<br>3w 4000k MR11 LED<br>Must be used with a 12v DC LED Driver |
|       | HV1127MR11NW   | 3000K<br>4000K | 270lm<br>300lm | 12v DC           | 60°           | 3w 3000k MR11 LED<br>3w 4000k MR11 LED<br>Must be used with a 12v DC LED Driver |