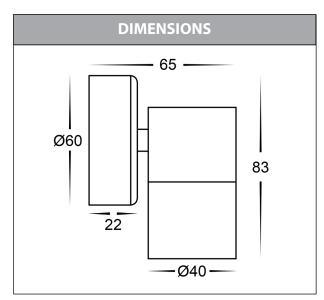

## Mini Tivah Outdoor Fixed Down Wall Lights

| PRODUCT SPECIFICATIONS |                                     |  |  |  |
|------------------------|-------------------------------------|--|--|--|
| Name                   | Mini Tivah                          |  |  |  |
| Material               | 316 Stainless Steel or<br>Aluminium |  |  |  |
| Colour                 | Stainless Steel or Black            |  |  |  |
| IP Rating              | IP65                                |  |  |  |
| Lamp Base              | MR11                                |  |  |  |
| CRI:                   | >80                                 |  |  |  |
| Wiring                 | Parallel                            |  |  |  |
| Dimmable               | No                                  |  |  |  |
| Warranty               | 2 Years Replacement                 |  |  |  |