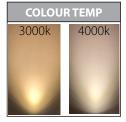

| IMAGE | PART<br>NUMBER | COLOUR<br>TEMP | LUMENS         | INPUT<br>VOLTAGE | BEAM<br>ANGLE | INCLUDED<br>LED                                                                 |
|-------|----------------|----------------|----------------|------------------|---------------|---------------------------------------------------------------------------------|
|       | HV1107MR11NW   | 3000K<br>4000K | 270lm<br>300lm | 12v DC           | 60°           | 3w 3000k MR11 LED<br>3w 4000k MR11 LED<br>Must be used with a 12v DC LED Driver |
|       | HV1127MR11NW   | 3000K<br>4000K | 270lm<br>300lm | 12v DC           | 60°           | 3w 3000k MR11 LED<br>3w 4000k MR11 LED<br>Must be used with a 12v DC LED Driver |