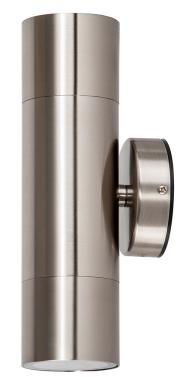

## Stainless Steel Up & Down Wall Pillar Lights

PRODUCT SPECIFICATIONS

Name: Fortis

Material: High Grade 304 Stainless Steel

Colour: Stainless Steel

**IP Rating: IP54** 

Lamp Base: GU10

**CRI:** ≥80