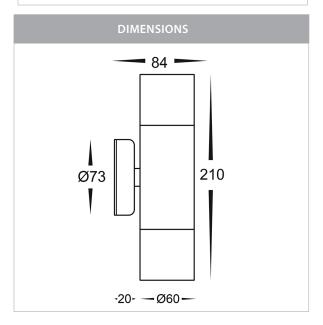

## Stainless Steel Up & Down Wall Pillar Lights

PRODUCT SPECIFICATIONS

Name: Fortis

Material: High Grade 304 Stainless Steel

Colour: Stainless Steel

**IP Rating: IP54** 

Lamp Base: GU10

**CRI:** ≥80