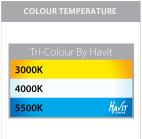

## **Product Ordering**

| IMAGE | PART NUMBER | COLOUR TEMP             | LUMENS                           | INPUT   | BEAM ANGLE | INCLUDED LED                 |
|-------|-------------|-------------------------|----------------------------------|---------|------------|------------------------------|
|       | HV1072T     | 3000K<br>4000K<br>5500K | 2x 270lm<br>2x 285lm<br>2x 300lm | 240v AC | 120°       | Tri-Colour<br>2x 5w GU10 LED |