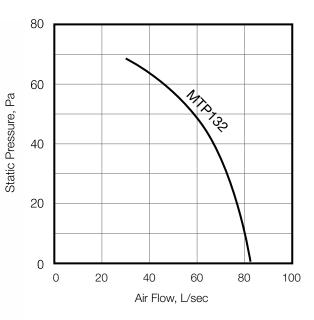

## **SPECIFICATIONS**

| MODEL NO. | AIR FLOW<br>M³/H† | L/<br>SEC <sup>†</sup> | AVG.<br>dB(A)<br>@ 3M | INPUT<br>POWER | POWER<br>SUPPLY | DUCT<br>SIZE |
|-----------|-------------------|------------------------|-----------------------|----------------|-----------------|--------------|
| MTP132    | 310               | 86                     | 45                    | 28W            | 50-60Hz         | 150          |

† Air flow without duct and fittings