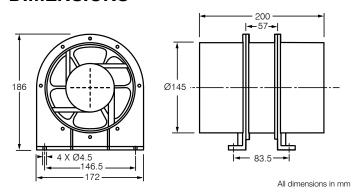

# **MINITUBE**

# **IN-LINE DUCT MOUNTED FAN**





The Minitube Series of duct mounted axial fans are suitable for exhausting or supplying air in domestic and commercial applications such as bathrooms, toilets, ensuites and apartments.

- Includes robust mounting feet.
- Light-weight but robust aluminium fan housing with plastic spigots.
- Axial impellers made from plastic.
- Matches 150mm standard duct size.
- Can be mounted in any position.
- Comes with plug and lead.

#### **ACCESSORIES**

- Flexible Duct Fire Rated AS/NZS 4254.
- Backdraft Dampers.
- Internal and external grilles.



## **DIMENSIONS**



## **SPECIFICATIONS**

| MODEL NO. | AIR FLOW<br>M³/H† | L/<br>SEC <sup>†</sup> | AVG.<br>dB(A)<br>@ 3M | INPUT<br>POWER | POWER<br>SUPPLY | DUCT<br>SIZE |
|-----------|-------------------|------------------------|-----------------------|----------------|-----------------|--------------|
| MTP132    | 310               | 86                     | 45                    | 28W            | 50-60Hz         | 150          |

† Air flow without duct and fittings