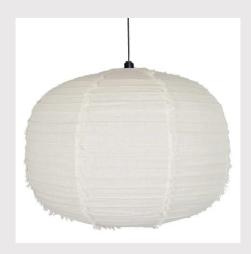

# **NENDO**

# orb shade large marshmallow

# **DESCRIPTION**

Our Nendo orb shade marshmallow lamp is a contemporary and minimalist lighting fixture designed by Japanese design studio Nendo. The lamp features a round, globe-shaped shade.

The lamp measures approximately 80 (large) and 50 (medium) centimeters in diameter and 60 (large) and 40 (medium) centimeters in height, making it a substantial yet understated piece that could fit in with a variety of different decor styles. The shade is designed to diffuse light evenly and softly, creating a warm and inviting glow. Overall, the Nendo Orb Shade Marshmallow lamp is a beautiful and functional lighting option that would make a stylish addition to any room.

100% linen, off white, hand frayed edges
The lamp comes flat packed and does not come with cable or
suspension kit, there is a wire fitting that holds the cord in the top of the
shade