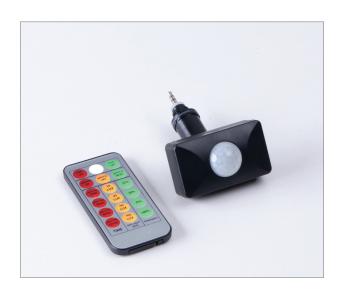

## Blaze-Pro-Pir Plug & Play Sensor

## Description

All models feature a Sensor Adaptor Interface to install the optional PIR Sensor (BLAZE-PRO-PIR). The optional sensor is a Plug-N-Play accessory that instantly converts the BLAZE-PRO floodlights into LED floodlights with sensor models.

## Specification Features

Left/Right Adjustment: 90°
Up/Down Adjustment: 180°
Sensor Control: ON/OFF
Time Delay Settings: 1, 3, 6 & 12Min

Sensitivity Settings: 25%, 50%, 75% & 100%

Sensitivity Distance: 2-8M IP Rating: IP65