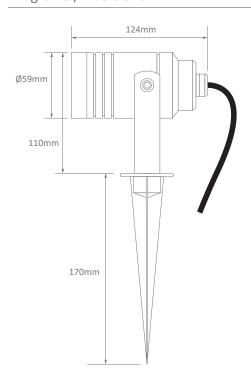

#### Description

The ELITE-SPIKE completes the family range. The ELITE-SPIKE is a contemporary garden spike light designed for hi-lighting special features within your landscape environment. Made from a solid 6063 grade aluminium and clear anodised for a spectacular long lasting finish that's suitable for the harshest of environments including coastal areas. The ELITE-SPIKE comes complete with either a 6W COB replaceable LED lamp (complimentary) or as body only with no lamp. The ELITE-SPIKE is coupled with a 1.5mtr rubberised cable and plastic spike for easy installation.

## **Specification Features**

Input Voltage: 12V DC (Lamp Dependant)
Power (W): 6W (if used with supplied lamp)

IP rating (IP): 65

Lumens (lm): Warm White 3000K - 280lm

White 5000K - 300lm

LED type: Sharp COB
CCT: 3000K - 5000K