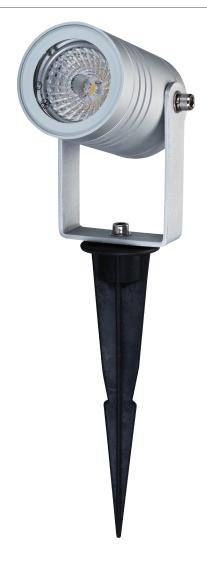

#### Description

The ELITE-SPIKE completes the family range. The ELITE-SPIKE is a contemporary garden spike light designed for hi-lighting special features within your landscape environment. Made from a solid 6063 grade aluminium and clear anodised for a spectacular long lasting finish that's suitable for the harshest of environments including coastal areas. The ELITE-SPIKE comes complete with either a 6W COB replaceable LED lamp (complimentary) or as body only with no lamp. The ELITE-SPIKE is coupled with a 1.5mtr rubberised cable and plastic spike for easy installation.