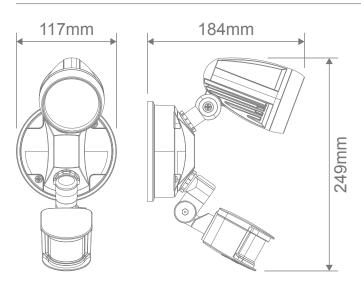

#### Description

Integrating LED technology with the traditional spotlight, the MURO-PRO-15S LED Spot Light provides an efficient and cost-effective solution for outdoor lighting. Constructed from die-cast aluminium, with a glass cover, and rated at IP44, the MURO-PRO-15S is capable of braving the elements while providing you with a consistent wash of LED light over your favourite outdoor areas. The MURO-PRO-15S also features a SENSOR, enabling detection and automatic power-up of this super bright LED spot light.

CRI: ≥80
Beam angle (°): 120°
Dimmable: No

Lifespan (hrs): 30,000hrs

Detection Area: 180° angle, approx 12M

Duration: Adjustable from  $10\pm5$  sec to  $4\pm1$  min Lux Control Level: Adjustable from Daylight to Night Material: Die-cast + Glass + ABS