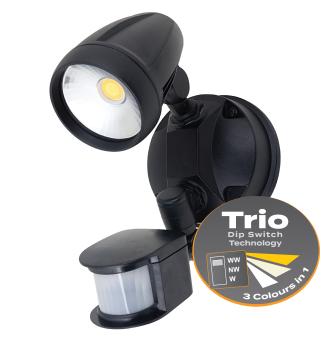

#### Description

Integrating LED technology with the traditional spotlight, the MURO-PRO-15S LED Spot Light provides an efficient and cost-effective solution for outdoor lighting. Constructed from die-cast aluminium, with a glass cover, and rated at IP44, the MURO-PRO-15S is capable of braving the elements while providing you with a consistent wash of LED light over your favourite outdoor areas. The MURO-PRO-15S also features a SENSOR, enabling detection and automatic power-up of this super bright LED spot light.

Now with TRIO, the added option of changing the colour temperature output of the spotlight with a dip switch at the back of the fitting.

#### Specification Features

Input Voltage: 240 V 50 Hz
Power (W): 15 W
IP rating (IP): 54

Lumens (lm): Warm White 3000K - 950lm

Neutral White 4000K - 1050lm White 5000K - 1000lm

- · ·

LED type: Bridgelux

CCT: 3000K - 4000K - 5000K (Switchable)

CRI: ≥80
Beam angle (°): 120°
Dimmable: No

Lifespan (hrs): 30,000hrs

Detection Area: 180° angle, approx 12M

Duration: Adjustable from  $10\pm5$  sec to  $4\pm1$  min Lux Control Level: Adjustable from Daylight to Night Material: Die-cast + Glass + ABS