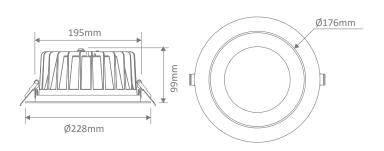

## Diagrams / Additional

Cuttout: Ø200-210mm

240V AC Input Voltage: 35W Power (W): IP44 IP rating (IP):

Warm White 3000K - 3650lm Lumens (lm):

Neutral White 4000K - 3750lm

White 5700K - 3850lm

LED type: SMD

CCT: 3000K - 4000K - 5700K (Switchable)

CRI: ≥90 80° Beam angle (°): Dimmable: Lifespan (hrs): 50,000hrs Cutout (p): Ø200-210<sub>mm</sub>