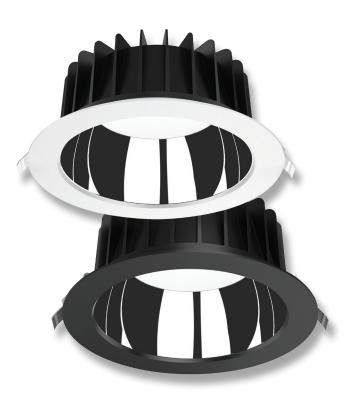

# Expo-35-Rec LED Recessed Downlight

### Description

The Expo-35 Recessed Led Down light range is designed to offer Low glare lighting solutions to any commercial or residential application. Ideal for conference rooms, restaurants, hotels and living spaces. Featuring an aluminium deep-set body and high gloss mirror reflector, includes dimmable LED driver flex & plug, and also with TRIO, the added option of changing the colour temperature output.

### CCT Item No. Variant Wht Blk 20714 20715 TRIO EXPO-35-REC DALI 21606 21605 TRIO