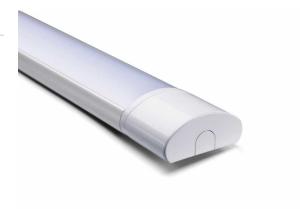

# 1200mm Surface Mount Batten

The CADE Batten is an awesome LED solution to replace outdated fluorescent battens. Designed to be surface mounted with a slim, compact profile, it produces a wide beam angle and high lumen output. It provides efficient and functional task lighting in garages and storage spaces. Available in two sizes. Tricolour (3000K - 4000K - 6000K)

## **Material Specifications**

Material 6063 Aluminum housing + PC cover + PC end

caps

**Finish** White Powder Coat

**Dimensions** 80mm (W) x 35mm (H) x 1190mm (L)

Ingress ProtectionIP44Impact RatingIK05

Warranty 5 Year Replacement