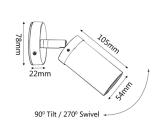

## MR16 **EXTERIOR** WALL PILLAR LIGHTS (Aged EconomyCopper)

**IP54** Rated

| Part No. | Description                                     | Lamp<br>Holder | Max.<br>Watt | WEIGHT<br>(KG) | BOX<br>(CM) | CARTON<br>QTY |
|----------|-------------------------------------------------|----------------|--------------|----------------|-------------|---------------|
| PMUDCECA | WALL MR16 X 2 PILLAR UP/DN AGED COPPER          | 2xMR16         | 2x20W        | 0.75           | 23x10x9     | 1/20          |
| PM1FCECA | WALL MR16 PILLAR FIXED AGED COPPER              | 1xMR16         | 1x20W        | 0.55           | 12x9x9      | 1/20          |
| PM1ACECA | WALL MR16 PILLAR S/ADJ AGED COPPER              | 1xMR16         | 1x20W        | 0.55           | 19x9x9      | 1/20          |
| PM2ACECA | WALL MR16 X 2 PILLAR D/ADJ RND BASE AGED COPPER | 2xMR16         | 2x20W        | 0.85           | 23x11x9     | 1/20          |