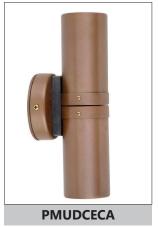

**IP54** Rated

| Part No. | Description                                     | Lamp<br>Holder | Max.<br>Watt | WEIGHT<br>(KG) | BOX<br>(CM) | CARTON<br>QTY |
|----------|-------------------------------------------------|----------------|--------------|----------------|-------------|---------------|
| PMUDCECA | WALL MR16 X 2 PILLAR UP/DN AGED COPPER          | 2xMR16         | 2x20W        | 0.75           | 23x10x9     | 1/20          |
| PM1FCECA | WALL MR16 PILLAR FIXED AGED COPPER              | 1xMR16         | 1x20W        | 0.55           | 12x9x9      | 1/20          |
| PM1ACECA | WALL MR16 PILLAR S/ADJ AGED COPPER              | 1xMR16         | 1x20W        | 0.55           | 19x9x9      | 1/20          |
| PM2ACECA | WALL MR16 X 2 PILLAR D/ADJ RND BASE AGED COPPER | 2xMR16         | 2x20W        | 0.85           | 23x11x9     | 1/20          |