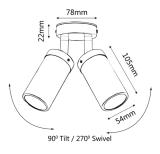

## MR16 **EXTERIOR** WALL PILLAR LIGHTS (Aged EconomyCopper)

**IP54** Rated

| Part No. | Description                                     | Lamp<br>Holder | Max.<br>Watt | WEIGHT<br>(KG) | BOX<br>(CM) | CARTON<br>QTY |
|----------|-------------------------------------------------|----------------|--------------|----------------|-------------|---------------|
| PMUDCECA | WALL MR16 X 2 PILLAR UP/DN AGED COPPER          | 2xMR16         | 2x20W        | 0.75           | 23x10x9     | 1/20          |
| PM1FCECA | WALL MR16 PILLAR FIXED AGED COPPER              | 1xMR16         | 1x20W        | 0.55           | 12x9x9      | 1/20          |
| PM1ACECA | WALL MR16 PILLAR S/ADJ AGED COPPER              | 1xMR16         | 1x20W        | 0.55           | 19x9x9      | 1/20          |
| PM2ACECA | WALL MR16 X 2 PILLAR D/ADJ RND BASE AGED COPPER | 2xMR16         | 2x20W        | 0.85           | 23x11x9     | 1/20          |