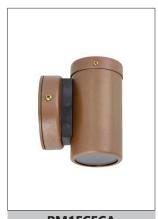

**IP54** Rated

| Part No. | Description                                     | Lamp<br>Holder | Max.<br>Watt | WEIGHT<br>(KG) | BOX<br>(CM) | CARTON<br>QTY |
|----------|-------------------------------------------------|----------------|--------------|----------------|-------------|---------------|
| PMUDCECA | WALL MR16 X 2 PILLAR UP/DN AGED COPPER          | 2xMR16         | 2x20W        | 0.75           | 23x10x9     | 1/20          |
| PM1FCECA | WALL MR16 PILLAR FIXED AGED COPPER              | 1xMR16         | 1x20W        | 0.55           | 12x9x9      | 1/20          |
| PM1ACECA | WALL MR16 PILLAR S/ADJ AGED COPPER              | 1xMR16         | 1x20W        | 0.55           | 19x9x9      | 1/20          |
| PM2ACECA | WALL MR16 X 2 PILLAR D/ADJ RND BASE AGED COPPER | 2xMR16         | 2x20W        | 0.85           | 23x11x9     | 1/20          |