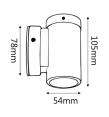

## MR16 **EXTERIOR** WALL PILLAR LIGHTS (Aged EconomyCopper)

**IP54** Rated

| Part No. | Description                                     | Lamp<br>Holder | Max.<br>Watt | WEIGHT<br>(KG) | BOX<br>(CM) | CARTON<br>QTY |
|----------|-------------------------------------------------|----------------|--------------|----------------|-------------|---------------|
| PMUDCECA | WALL MR16 X 2 PILLAR UP/DN AGED COPPER          | 2xMR16         | 2x20W        | 0.75           | 23x10x9     | 1/20          |
| PM1FCECA | WALL MR16 PILLAR FIXED AGED COPPER              | 1xMR16         | 1x20W        | 0.55           | 12x9x9      | 1/20          |
| PM1ACECA | WALL MR16 PILLAR S/ADJ AGED COPPER              | 1xMR16         | 1x20W        | 0.55           | 19x9x9      | 1/20          |
| PM2ACECA | WALL MR16 X 2 PILLAR D/ADJ RND BASE AGED COPPER | 2xMR16         | 2x20W        | 0.85           | 23x11x9     | 1/20          |