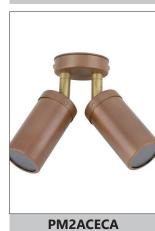

**IP54** Rated

| Part No. | Description                                     | Lamp<br>Holder | Max.<br>Watt | WEIGHT<br>(KG) | BOX<br>(CM) | CARTON<br>QTY |
|----------|-------------------------------------------------|----------------|--------------|----------------|-------------|---------------|
| PMUDCECA | WALL MR16 X 2 PILLAR UP/DN AGED COPPER          | 2xMR16         | 2x20W        | 0.75           | 23x10x9     | 1/20          |
| PM1FCECA | WALL MR16 PILLAR FIXED AGED COPPER              | 1xMR16         | 1x20W        | 0.55           | 12x9x9      | 1/20          |
| PM1ACECA | WALL MR16 PILLAR S/ADJ AGED COPPER              | 1xMR16         | 1x20W        | 0.55           | 19x9x9      | 1/20          |
| PM2ACECA | WALL MR16 X 2 PILLAR D/ADJ RND BASE AGED COPPER | 2xMR16         | 2x20W        | 0.85           | 23x11x9     | 1/20          |