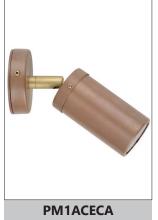

**IP54** Rated

| Part No. | Description                                     | Lamp<br>Holder | Max.<br>Watt | WEIGHT<br>(KG) | BOX<br>(CM) | CARTON<br>QTY |
|----------|-------------------------------------------------|----------------|--------------|----------------|-------------|---------------|
| PMUDCECA | WALL MR16 X 2 PILLAR UP/DN AGED COPPER          | 2xMR16         | 2x20W        | 0.75           | 23x10x9     | 1/20          |
| PM1FCECA | WALL MR16 PILLAR FIXED AGED COPPER              | 1xMR16         | 1x20W        | 0.55           | 12x9x9      | 1/20          |
| PM1ACECA | WALL MR16 PILLAR S/ADJ AGED COPPER              | 1xMR16         | 1x20W        | 0.55           | 19x9x9      | 1/20          |
| PM2ACECA | WALL MR16 X 2 PILLAR D/ADJ RND BASE AGED COPPER | 2xMR16         | 2x20W        | 0.85           | 23x11x9     | 1/20          |