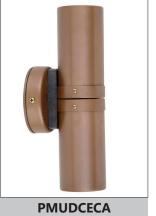

**IP54** Rated

| Part No. | Description                                     | Lamp<br>Holder | Max.<br>Watt | WEIGHT<br>(KG) | BOX<br>(CM) | CARTON<br>QTY |
|----------|-------------------------------------------------|----------------|--------------|----------------|-------------|---------------|
| PMUDCECA | WALL MR16 X 2 PILLAR UP/DN AGED COPPER          | 2xMR16         | 2x20W        | 0.75           | 23x10x9     | 1/20          |
| PM1FCECA | WALL MR16 PILLAR FIXED AGED COPPER              | 1xMR16         | 1x20W        | 0.55           | 12x9x9      | 1/20          |
| PM1ACECA | WALL MR16 PILLAR S/ADJ AGED COPPER              | 1xMR16         | 1x20W        | 0.55           | 19x9x9      | 1/20          |
| PM2ACECA | WALL MR16 X 2 PILLAR D/ADJ RND BASE AGED COPPER | 2xMR16         | 2x20W        | 0.85           | 23x11x9     | 1/20          |