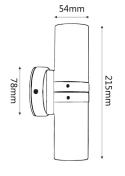

## MR16 **EXTERIOR** WALL PILLAR LIGHTS (Aged EconomyCopper)

**IP54** Rated

| Part No. | Description                                     | Lamp<br>Holder | Max.<br>Watt | WEIGHT<br>(KG) | BOX<br>(CM) | CARTON<br>QTY |
|----------|-------------------------------------------------|----------------|--------------|----------------|-------------|---------------|
| PMUDCECA | WALL MR16 X 2 PILLAR UP/DN AGED COPPER          | 2xMR16         | 2x20W        | 0.75           | 23x10x9     | 1/20          |
| PM1FCECA | WALL MR16 PILLAR FIXED AGED COPPER              | 1xMR16         | 1x20W        | 0.55           | 12x9x9      | 1/20          |
| PM1ACECA | WALL MR16 PILLAR S/ADJ AGED COPPER              | 1xMR16         | 1x20W        | 0.55           | 19x9x9      | 1/20          |
| PM2ACECA | WALL MR16 X 2 PILLAR D/ADJ RND BASE AGED COPPER | 2xMR16         | 2x20W        | 0.85           | 23x11x9     | 1/20          |