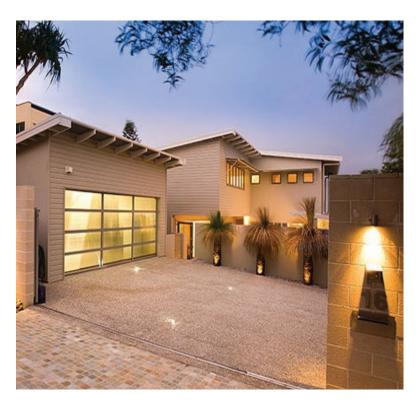

## MR16 **EXTERIOR** WALL PILLAR LIGHTS (Aged EconomyCopper)

## **PRODUCT FEATURES**

- Exterior surface mounted wall lights
- Input voltage range: 12-25V DC
- Material: copper
- Colour: aged copper
- Lamp holder: MR16 (Max.20W halogen)
- Globes not included
- Remote control gear required

**IP54** Rated

| Part No. | Description                                     | Lamp<br>Holder | Max.<br>Watt | WEIGHT<br>(KG) | BOX<br>(CM) | CARTON<br>QTY |
|----------|-------------------------------------------------|----------------|--------------|----------------|-------------|---------------|
| PMUDCECA | WALL MR16 X 2 PILLAR UP/DN AGED COPPER          | 2xMR16         | 2x20W        | 0.75           | 23x10x9     | 1/20          |
| PM1FCECA | WALL MR16 PILLAR FIXED AGED COPPER              | 1xMR16         | 1x20W        | 0.55           | 12x9x9      | 1/20          |
| PM1ACECA | WALL MR16 PILLAR S/ADJ AGED COPPER              | 1xMR16         | 1x20W        | 0.55           | 19x9x9      | 1/20          |
| PM2ACECA | WALL MR16 X 2 PILLAR D/ADJ RND BASE AGED COPPER | 2xMR16         | 2x20W        | 0.85           | 23x11x9     | 1/20          |