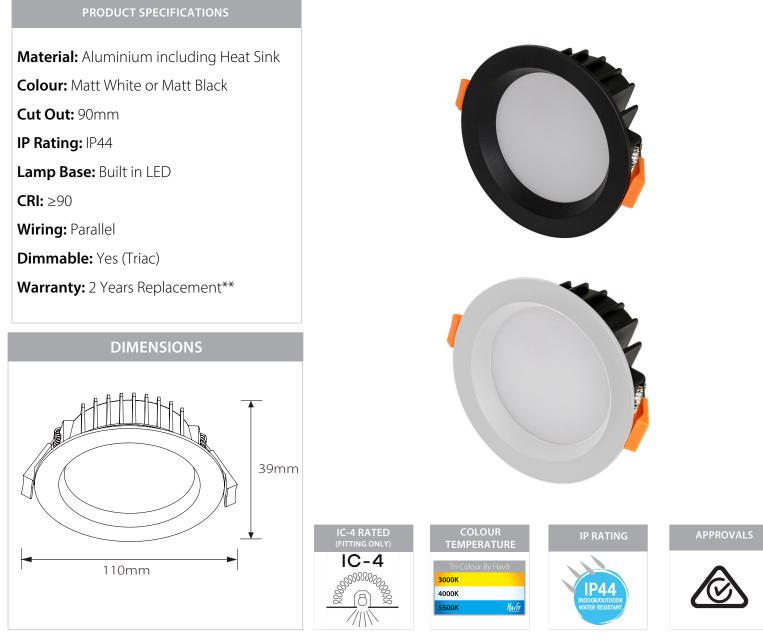

## **Product Ordering**

| IMAGE | PART NUMBER | <b>COLOUR TEMP</b>      | LUMENS                  | INPUT                        | BEAM ANGLE | INCLUDED LED     |
|-------|-------------|-------------------------|-------------------------|------------------------------|------------|------------------|
|       | HV5527T-BLK | 3000k<br>4000k<br>5500k | 800lm<br>825lm<br>850lm | 240v AC                      | 120°       | 10w Built in LED |
|       | НV5527Т-WHT | 3000k<br>4000k<br>5500k | 800lm<br>825lm<br>850lm | Supplied with<br>Flex & Plug |            |                  |