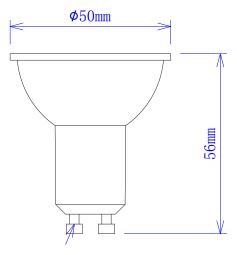

## **Product Features:**

• Input voltage: 220-240V AC

• Inbuilt constant current LED driver

• Housing: plastic & aluminium

• Wattage: 5W (=30W incandescent)

Power factor: 0.5

• 10pcs SMD2835 LED chips

• Ambient temperature: -10 to 40°C

• Suitable for 2-way switching

• Suitable for use with PIR sensor

GU10B01A

| Part No. | Description               | Kelvin<br>(K) | Lumens<br>(LM) | Watt<br>(W) | CRI | Weight (kg) | Box<br>(cm) | Carton<br>QTY |
|----------|---------------------------|---------------|----------------|-------------|-----|-------------|-------------|---------------|
| GU10B01A | GLOBE LED AC GU10 5W BLUE | BLUE          | 50             | 5=30        | N/A | 0.05        | 6x5x5       | 1/200         |