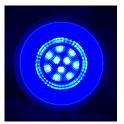

• Suitable for 2-way switching

• Suitable for use with PIR sensor

GU10B01A

| Part No. | Description               | Kelvin<br>(K) | Lumens<br>(LM) | Watt<br>(W) | CRI | Weight (kg) | Box<br>(cm) | Carton<br>QTY |
|----------|---------------------------|---------------|----------------|-------------|-----|-------------|-------------|---------------|
| GU10B01A | GLOBE LED AC GU10 5W BLUE | BLUE          | 50             | 5=30        | N/A | 0.05        | 6x5x5       | 1/200         |