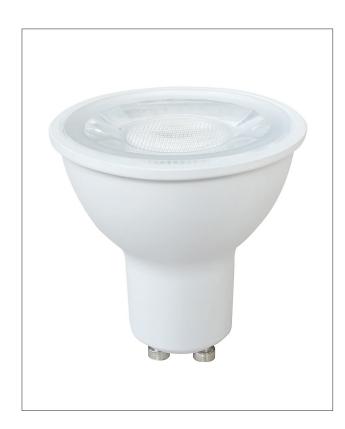

## **GU10 LED COLOURED GLOBES**

## **Product Features:**

• Input voltage: 220-240V AC

• Inbuilt constant current LED driver

• Housing: plastic & aluminium

• Wattage: 5W (=30W incandescent)

Power factor: 0.5

• 10pcs SMD2835 LED chips

• Ambient temperature: -10 to 40°C

• Suitable for 2-way switching

• Suitable for use with PIR sensor

GU10B01A

| Part No. | Description               | Kelvin<br>(K) | Lumens<br>(LM) | Watt<br>(W) | CRI | Weight (kg) | Box<br>(cm) | Carton<br>QTY |
|----------|---------------------------|---------------|----------------|-------------|-----|-------------|-------------|---------------|
| GU10B01A | GLOBE LED AC GU10 5W BLUE | BLUE          | 50             | 5=30        | N/A | 0.05        | 6x5x5       | 1/200         |