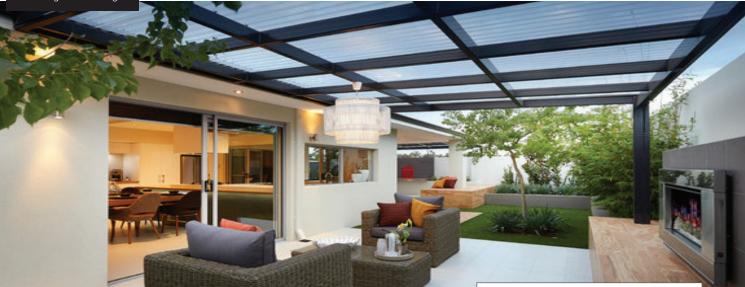

## sales@clalighting.com.au

Tel: 02 9938 7100 | Fax: 02 9938 7115



## **BES SERIES** LED Exterior Surface Mounted Up/Down Wall Lights

## **PRODUCT FEATURES**

- Input voltage: 100-240V AC 50/60Hz
- Housing: aluminium
- Diffuser: glass
- Back plate: PC
- LED chips: 2pcs 5050
- Power factor: >0.5
- Ambient temp: -20 to 50°C
- Not suitable for use with dimmers
- Suitable for 2-way switching
- Suitable for use with PIR or Microwave sensors









| PART NO. | DESCRIPTION                       | KELVIN<br>(K) | LUMENS<br>(LM) | WATT<br>(W) | CRI | WEIGHT<br>(KG) | BOX<br>(CM)   | CARTON<br>QTY |
|----------|-----------------------------------|---------------|----------------|-------------|-----|----------------|---------------|---------------|
| BES1     | WALL LED S/M Dark Grey Cone UP/Dn | 3000          | 368            | 11          | ≥80 | 0.5