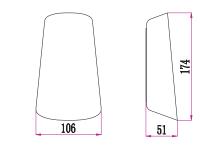

| PART NO. | DESCRIPTION                       | KELVIN<br>(K) | LUMENS<br>(LM) | WATT<br>(W) | CRI | WEIGHT<br>(KG) | BOX<br>(CM)   | CARTON<br>QTY |
|----------|-----------------------------------|---------------|----------------|-------------|-----|----------------|---------------|---------------|
| BES1     | WALL LED S/M Dark Grey Cone UP/Dn | 3000          | 368            | 11          | ≥80 | 0.5            | 18.5x12.5x6.5 | 1/18          |
| BES2     | WALL LED S/M Matt WH Cone UP/Dn   | 3000          | 368            | 11          | ≥80 | 0.5            | 18.5x12.5x6.5 | 1/18          |