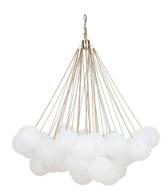

Dust Regularly

cafelightingandliving.com.au shopcafelightingandliving.com.au

**CLOUD PENDANT** - MEDIUM 71cm Dia x 100cm H

**CLOUD PENDANT** - LARGE 100cm Dia x 100cm H

cafelightingandliving.com.au shopcafelightingandliving.com.au