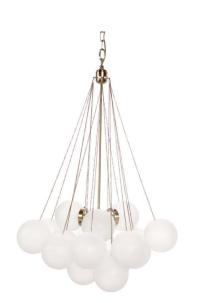

## **CLOUD PENDANT - MEDIUM**

20708

Creating a soft luminous form, the cloud pendant transforms your ordinary ceiling into a cloud-filled sky. Glass orbs are frosted by hand to create this splendid and delicate pendant, unique in design and a true piece of art. Reminiscent of a dreamy cloud a soft glow is refracted from central light sources through to the surrounding cluster of orbs.

Specifications

Some Assembly Required | 6.00 kg 71cm Dia x 100cm H Chain Length: 60cm 21 Glass Orbs 3 x E14 - Edison Screw - max 60w - Smart Bulb Compatible (bulb/s not included) 1 Year Statutory Warranty