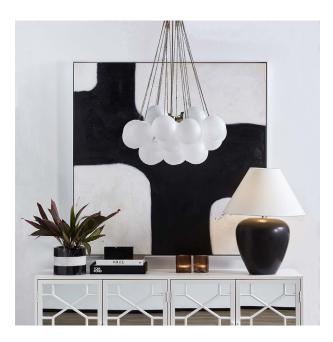

## **CLOUD PENDANT - MEDIUM**

20708

Creating a soft luminous form, the cloud pendant transforms your ordinary ceiling into a cloud-filled sky. Glass orbs are frosted by hand to create this splendid and delicate pendant, unique in design and a true piece of art. Reminiscent of a dreamy cloud a soft glow is refracted from central light sources through to the surrounding cluster of orbs.