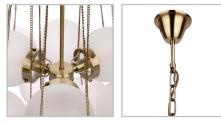

Specifications

Some Assembly Required | 6.00 kg 71cm Dia x 100cm H Chain Length: 60cm 21 Glass Orbs 3 x E14 - Edison Screw - max 60w - Smart Bulb Compatible (bulb/s not included) 1 Year Statutory Warranty

Dust Regularly

cafelightingandliving.com.au shopcafelightingandliving.com.au

**CLOUD PENDANT** - MEDIUM 71cm Dia x 100cm H

**CLOUD PENDANT** - LARGE 100cm Dia x 100cm H

cafelightingandliving.com.au shopcafelightingandliving.com.au