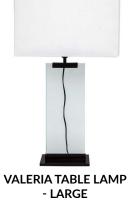

## **VALERIA TABLE LAMP - LARGE**

13340

Designed for modern moods, the large Valeria table lamp features an uncomplicated linear form with a 2cm thick glass panel suspended below a rectangular drum shade. Supported by a bold black metal base and styled fittings, the Valeria table lamp appears to float lightly in space with a changing silhouette dependant on the viewing angle. Also available in medium, the Valeria table lamp lends a distinct urban edge to stylish interiors.

Specifications

Some Assembly Required | 5.00 kg Base: 20cm W x 42cm H Shade: 40cm Dia x 26cm H Overall Height: 68cm 1 x E27 - Edison Screw - max 40w - Smart Bulb Compatible (bulb/s not included) 1 Year Statutory Warranty