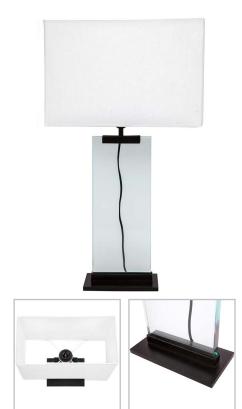

## **VALERIA TABLE LAMP - LARGE**

13340

Designed for modern moods, the large Valeria table lamp features an uncomplicated linear form with a 2cm thick glass panel suspended below a rectangular drum shade. Supported by a bold black metal base and styled fittings, the Valeria table lamp appears to float lightly in space with a changing silhouette dependant on the viewing angle. Also available in medium, the Valeria table lamp lends a distinct urban edge to stylish interiors.

Specifications

Some Assembly Required | 5.00 kg Base: 20cm W x 42cm H Shade: 40cm Dia x 26cm H Overall Height: 68cm 1 x E27 - Edison Screw - max 40w - Smart Bulb Compatible (bulb/s not included) 1 Year Statutory Warranty