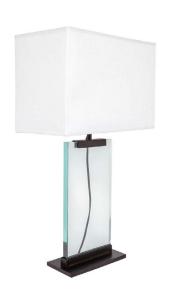

## **VALERIA TABLE LAMP - MEDIUM**

13339

Sleek modernity referenced through uncomplicated linear form, a 2cm thick glass panel is suspended below a rectangular drum shade. Supported by a bold black metal base and styled fittings, the Valeria table lamp appears to float lightly in space with a changing silhouette dependant on the viewing angle. Available in both medium and large, the Valeria table lamp lends a distinct urban edge to stylish interiors.