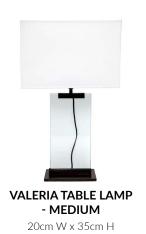

## **VALERIA TABLE LAMP - MEDIUM**

13339

Sleek modernity referenced through uncomplicated linear form, a 2cm thick glass panel is suspended below a rectangular drum shade. Supported by a bold black metal base and styled fittings, the Valeria table lamp appears to float lightly in space with a changing silhouette dependant on the viewing angle. Available in both medium and large, the Valeria table lamp lends a distinct urban edge to stylish interiors.

Specifications

Some Assembly Required | 5.00 kg

Base: 20cm W x 35cm H Shade: 35cm Dia x 23cm H Overall Height: 58cm

1 x E27 - Edison Screw - max 40w - Smart Bulb Compatible

(bulb/s not included)1 Year Statutory Warranty