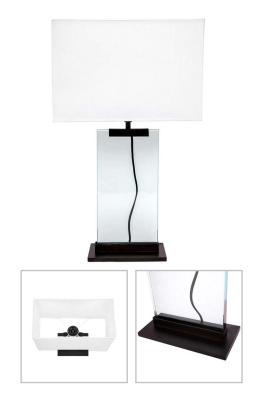

## **VALERIA TABLE LAMP - MEDIUM**

13339

Sleek modernity referenced through uncomplicated linear form, a 2cm thick glass panel is suspended below a rectangular drum shade. Supported by a bold black metal base and styled fittings, the Valeria table lamp appears to float lightly in space with a changing silhouette dependant on the viewing angle. Available in both medium and large, the Valeria table lamp lends a distinct urban edge to stylish interiors.

Specifications

Some Assembly Required | 5.00 kg

Base: 20cm W x 35cm H Shade: 35cm Dia x 23cm H Overall Height: 58cm

1 x E27 - Edison Screw - max 40w - Smart Bulb Compatible

(bulb/s not included)1 Year Statutory Warranty