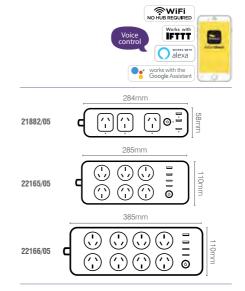

| MODEL NUMBER | OUTLETS | USB-A | USB-C |
|--------------|---------|-------|-------|
| 21882/05     | 3       | 2     | 1     |
| 22165/05     | 6       | 2     | 2     |
| 22166/05     | 8       | 2     | 2     |