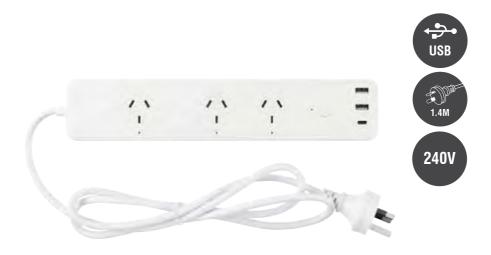

## **WIFI CANNES POWERBOARD**

WITH USB-A & USB-C CHARGERS

Conveniently control your electronic devices and appliances anywhere, anytime. The Cannes smart WiFi powerboard is easy to set up, gives you peace of mind allowing you to remotely manage your favourite devices and schedule them to suit your lifestyle, even if you're not at home.

- Control each power outlet individually or USB hub via app and/or voice control through Amazon Alexa® and Google Assistant®.
- Working voltage 240VAC 50Hz.
  Support Max power: 10A, 2400W total.
  USB Charger: 2100mA 5V total.
- · Thermal overload/reset.
- · Surge protection.
- Create schedules & timing to automate your home.
- Compatible with BrilliantSmart devices via automation & IFTTT.
- 1 year warranty.