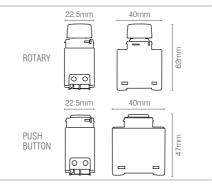

| MODEL NUMBER | 22091  | 22092       |
|--------------|--------|-------------|
| DESCRIPTION  | ROTARY | PUSH BUTTON |

- Overheat, Overload and Over-current protection.
- Manual push button is in perfect sync with app.
- 3 year warranty.