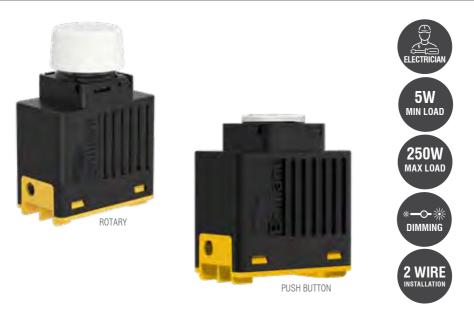

## **2 WIRE DIMMER**

## ROTARY / PUSH BUTTON DIMMER

Smart Wifi dimmers that do not require a neutral wire. A more convenient installation for some homes. Suitable for two-way switching through the app or when used with the Slave Dimmer mech 21530.

| MODEL NUMBER | 22091  | 22092       |
|--------------|--------|-------------|
| DESCRIPTION  | ROTARY | PUSH BUTTON |

- Overheat, Overload and Over-current protection.
- Manual push button is in perfect sync with app.
- 3 year warranty.