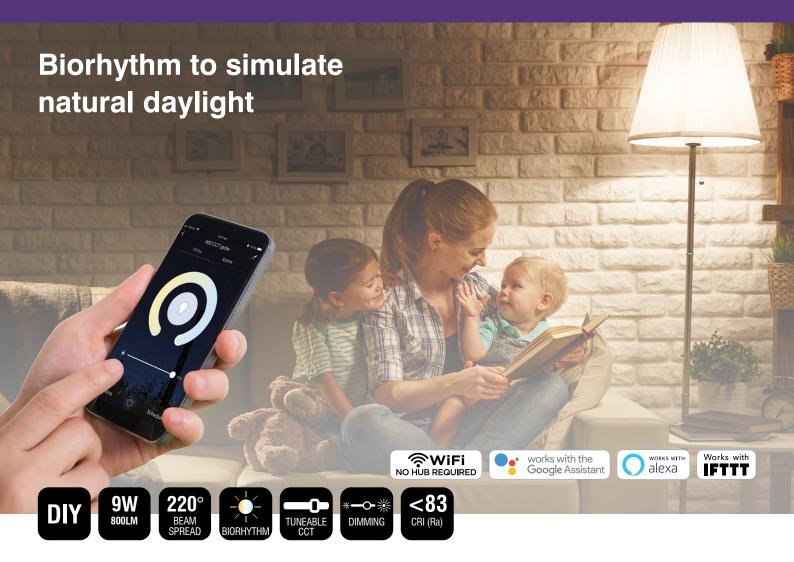

## SMART WiFi A60 CCT BIORHYTHM GLOBES

Make your existing lights smart and experience light that feels natural. From the warm white of a relaxed evening to cool daylight – with the Colour Changing Technology (CCT) globe you can enjoy any tone of white light to fit your mood or activity.

- Biorythm gradually increases brightness and colour temperature to promote wakefullness and focus during the day before decreasing them to feel more relaxed and ready to sleep at night.
- · Control from anywhere via app or voice control.
- · Create schedules & timing to automate your home.
- Tune the colour temperature from a warm 2700K to a bright daylight 6000K
- Provides a 220 degree beam with up to 800 lumens of clear, crisp light from a 9W LED light source.
- Fits in most E27 fittings to make your existing lighting smart.
- Dimmable via app and/or voice control through Amazon Alexa®, Google Assistant®.
- Compatible with BrilliantSmart devices via automation & IFTTT.

## **APPLICATIONS**

- Biorhythm lighting feature simulates daylight from sunrise to sunset.
- · Control lights individually and in groups.
- Using "vacation routines" to turn lights on and off at random intervals to make it seem like you're home when you're away