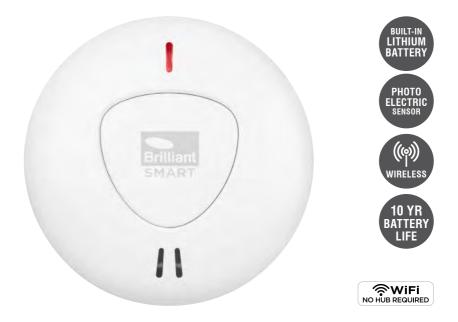

## **SMART WIFI SMOKE ALARM**

SMART / WIRELESS INTERCONNECT SMOKE ALARM

- Australian Standard: AS 3786:2014.
- Connect Brilliant Apps with other Smart products via WIFI.
- RF433 wireless connection.
- Type A Photoelectric Smoke Alarm.
- Sound Pattern: ISO8201.
- Loud 85 Decibel (dB) Siren.
- Built-in 10 year CR123A 3V Lithium Battery (Non Replaceable).

- Test/Reset/Hush button.
- LED Indicator.
- Wirelessly interconnect up to 25 Brilliant Smoke and Carbon Monoxide alarms using built-in RF433MHz interlink.
- Warranty \*10 Year on Battery / 5 year on components.
- Ceiling / Wall Mount Only.

| MODEL NUMBER | 21927/05       |
|--------------|----------------|
| COLOUR       | White          |
| MOUNT TYPE   | Ceiling / Wall |

110mm