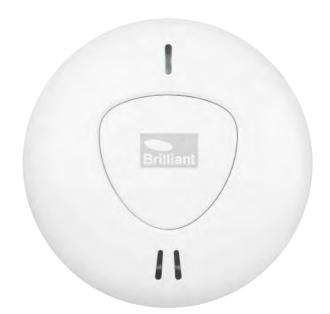

## **SMOKE ALARM**

WIRELESS INTERCONNECT SMOKE ALARM

- Australian Standard: AS 3786:2014.
- · RF433 wireless connection.
- Type A Photoelectric Smoke Alarm.
- · Sound Pattern: ISO8201.
- · Loud 85 Decibel (dB) Siren.
- Built-in 10 year CR123A 3V Lithium Battery (Non Replaceable).

- Test/Reset/Hush button.
- LED Indicator.
- Wirelessly interconnect up to 25 Brilliant Smoke and Carbon Monoxide alarms using built-in RF433MHz interlink.
- Warranty \*10 Year on Battery / 5 year on components.
- · Ceiling / Wall Mount Only.