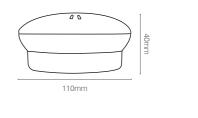

| MODEL NUMBER | 21926/05       |
|--------------|----------------|
| COLOUR       | White          |
| MOUNT TYPE   | Ceiling / Wall |