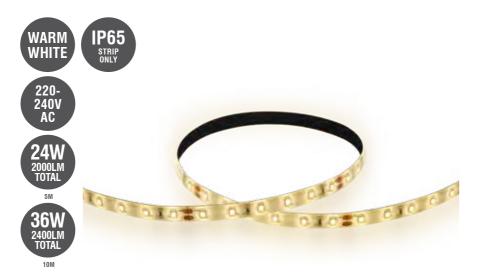

## **PIXEL WARM WHITE**

5M & 10M LED STRIP LIGHT

LED strip lights bring flexibility in to the home, allowing you to be creative with lighting designs. Our flexible and trimmable LED strip lights are ideal for accent lighting of kitchen, office, closet, shelves, bar, restaurant and many other locations around your home.

- 60 LED's per metre.
- Cutable every 10cm or every 6 LED's.
- Double-sided 3M adhesive tape for firm holding on surfaces.
- 240VAC to 24VDC adaptor with inline switch and barrel plug.
- 4 x 2-Pin straight strip joiners.
- Mounting clips (10 for 5m, 20 for 10m).

### APPLICATIONS

- Ideal for any residential or commercial interior space.
- · Add accent lighting in rooms, hallways or stairs.

| MODEL NO. | LENGTH (m) | WATTS PER<br>METRE (W/m) | LUMENS PER<br>METRE (Im/m) | STRIP ONLY IP<br>Rating | COLOUR     |
|-----------|------------|--------------------------|----------------------------|-------------------------|------------|
| 22001     | 5          | 24                       | 2000                       | IP65                    | Warm White |
| 22002     | 10         | 36                       | 2400                       | IP65                    | Warm White |