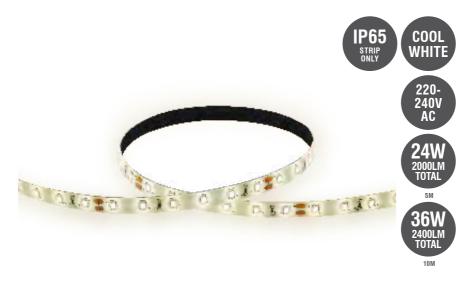

### 5M & 10M LED STRIP LIGHT

LED strip lights bring flexibility in to the home, allowing you to be creative with lighting designs. Our flexible and trimmable LED strip lights are ideal for accent lighting of kitchen, office, closet, shelves, bar, restaurant and many other locations around your home.

- 60 LED's per metre.
- Cutable every 10cm or every 6 LED's.
- Double-sided 3M adhesive tape for firm holding on surfaces.
- 240VAC to 24VDC adaptor with inline switch and barrel plug.
- 4 x 2-Pin straight strip joiners.
- Mounting clips (10 for 5m, 20 for 10m).

### **APPLICATIONS**

- Ideal for any residential or commercial interior space.
- Add accent lighting in rooms, hallways or stairs.

| MODEL NO. | LENGTH (m) | WATTS PER<br>METRE (W/m) | LUMENS PER<br>METRE (Im/m) | STRIP ONLY IP<br>Rating | COLOUR     |
|-----------|------------|--------------------------|----------------------------|-------------------------|------------|
| 22003     | 5          | 24                       | 2000                       | IP65                    | Cool White |
| 22004     | 10         | 36                       | 2400                       | IP65                    | Cool White |