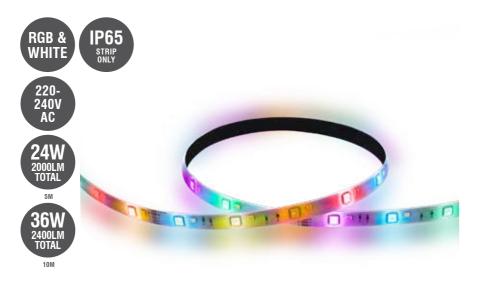

## **PIXEL RGB & WHITE**

5M & 10M LED STRIP LIGHT KIT

LED strip lights bring flexibility in to the home, allowing you to be creative with lighting designs. Our flexible and trimmable LED strip lights are ideal for accent lighting of kitchen, office, closet, shelves, bar, restaurant and many other locations around your home.

- 30 RGB and 30 White LED's per metre.
- Cutable every 16.67cm or every 5 x RGB & 5 x Cool White LED's.
- Double-sided 3M adhesive tape for firm holding on surfaces.
- 240VAC to 24VDC adaptor with inline switch and barrel plug.
- 40 button infrared remote and controller.
- 4 x 5-Pin straight strip joiners.
- Mounting clips (10 for 5m, 20 for 10m).

#### APPLICATIONS

- Ideal for any residential or commercial interior space.
- Add accent lighting in rooms, hallways or stairs.

| MODEL NO. | LENGTH (m) | WATTS PER<br>METRE (W/m) | LUMENS PER<br>METRE (lm/m)                      | STRIP ONLY<br>IP RATING | COLOUR      |
|-----------|------------|--------------------------|-------------------------------------------------|-------------------------|-------------|
| 22007     | 5          | 24                       | 6001m White only<br>8001m White + RGB both on   | IP65                    | RGB + White |
| 22008     | 10         | 36                       | 1000Im White only<br>1200Im White + RGB both on | IP65                    | RGB + White |