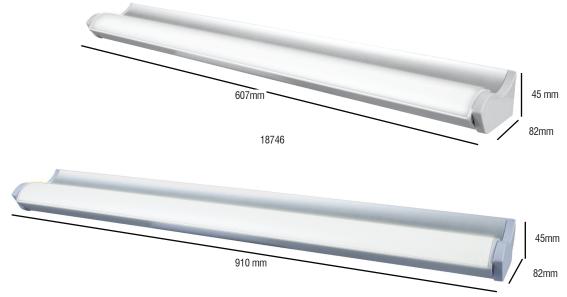

## **TECHNICAL SPECIFICATIONS**

| Operating Voltage:  | 240V / 50Hz                           |
|---------------------|---------------------------------------|
| Class:              | Class I (1)                           |
| Light Wattage:      | 18746: 12W<br>18747: 18W              |
| Light Lumens:       | 18746: 800lm max<br>18747: 1200lm max |
| Colour Temperature: | 4200K                                 |
| Ingress protection: | IP20 rated (indoor only)              |
| Construction:       | Aluminium, and acrylic components     |
| Warranty            | 3 year replacement                    |