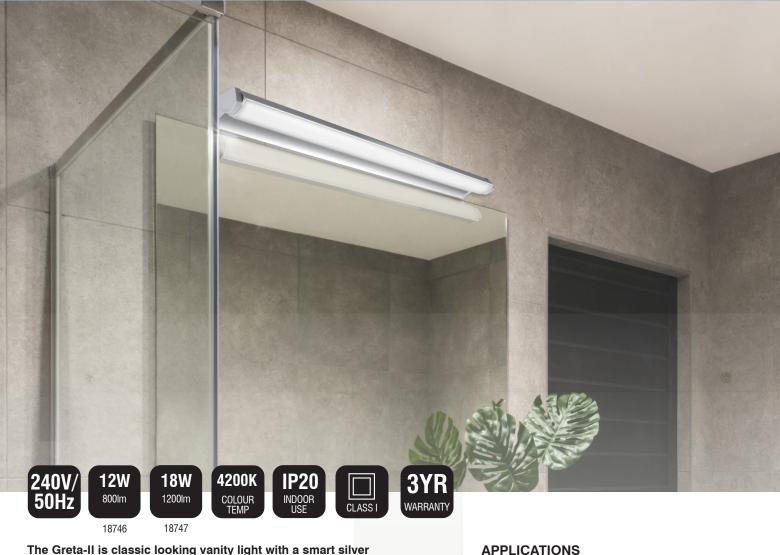

## GRETA-II LED VANITY LIGHT

The Greta-II is classic looking vanity light with a smart silver finish and slimline shape which forms a discreet design that will suit many rooms. A 4200K neutral white light source that sits behind an acrylic diffuser producing a bright, soft illumination. A popular and practical choice for bathrooms and laundries.

- Bright white light 4200K colour temperature.
- Polycarbonate diffuser to minimise shadows and glare, whilst providing ample light.
- IP20 rated for indoor use.
- Made from durable aluminium, with acrylic diffuser.
- Features an attractive silver finish.
- Available in two sizes......
- 3-year replacement warranty

## **TECHNICAL SPECIFICATIONS**

| Operating Voltage:  | 240V / 50Hz                           |
|---------------------|---------------------------------------|
| Class:              | Class I (1)                           |
| Light Wattage:      | 18746: 12W<br>18747: 18W              |
| Light Lumens:       | 18746: 800lm max<br>18747: 1200lm max |
| Colour Temperature: | 4200K                                 |
| Ingress protection: | IP20 rated (indoor only)              |
| Construction:       | Aluminium, and acrylic components     |
| Warranty            | 3 year replacement                    |