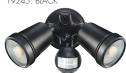

home. The motion sensor turns on the energy efficient LED light providing illumination, safety and convenience.

- Modern LED Floodlight in popular colours to match your home's exterior.
- Available in a single and double floodlight option: 11W or 2 x 11W
- Choose from 3 different colour finishes: white, black or satin nickel.
- Ultra bright and long-life 11W COB LED Chip.
- · Projects a broad beam of light.
- · Advanced PIR motion sensing.
- Sensor range of 150 degrees x 10 metres.
- · Fully adjustable head.
- Made from durable diecast aluminium.

### **APPLICATIONS**

- · Great for use in entrances, patios, gardens, exterior walls and for lighting up walkways and medium sized areas.
- Suitable for residential and commercial applications

19975: WHITE







19975: BLACK



19245: BIAG









# HUNTER-III LED FLOODLIGHT WITH SENSOR

| TECHNICAL SPEC      | CIFICATIONS                                                      |  |  |  |
|---------------------|------------------------------------------------------------------|--|--|--|
| Operating voltage:  | 240V / 50Hz                                                      |  |  |  |
| Class:              | Class I (1)                                                      |  |  |  |
| Wattage:            | 19975: 11W<br>19245: 2 x 11W                                     |  |  |  |
| Lumens:             | 19975: 750 lm<br>19245: 1500 lm                                  |  |  |  |
| Colour Temperature: | 4200K                                                            |  |  |  |
| Light adjustable:   | No