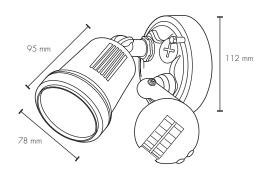

# HUNTER-III LED FLOODLIGHT WITH SENSOR

| TECHNICAL SPEC      | CIFICATIONS                                                      |  |  |  |
|---------------------|------------------------------------------------------------------|--|--|--|
| Operating voltage:  | 240V / 50Hz                                                      |  |  |  |
| Class:              | Class I (1)                                                      |  |  |  |
| Wattage:            | 19975: 11W<br>19245: 2 x 11W                                     |  |  |  |
| Lumens:             | 19975: 750 lm<br>19245: 1500 lm                                  |  |  |  |
| Colour Temperature: | 4200K                                                            |  |  |  |
| Light adjustable:   | No                                                               |  |  |  |
| Beam angle:         | 40 degrees                                                       |  |  |  |
| Motion Detection:   | Advanced PIR motion sensing                                      |  |  |  |
| Operation Modes:    | Auto-Override                                                    |  |  |  |
| PIR range:          | 10m x 150 degrees                                                |  |  |  |
| Light time on:      | 10sec to 7min (restarts when motion detected)                    |  |  |  |
| Lux sensitivity:    | 5 to 2000Lx                                                      |  |  |  |
| Construction:       | Powdercoated diecast aluminium (casing)<br>Tempered glass (lens) |  |  |  |
| Ingress protection: | IP44 rated                                                       |  |  |  |
| Warranty:           | 3 year replacement                                               |  |  |  |
|                     |                                                                  |  |  |  |