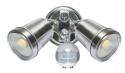

e. The motion sensor turns on the energy efficient LED light providing illumination, safety and convenience.

- Modern LED Floodlight in popular colours to match your home's exterior.
- Available in a single and double floodlight option: 11W or 2 x 11W
- Choose from 3 different colour finishes: white, black or satin nickel.
- Ultra bright and long-life 11W COB LED Chip.
- · Projects a broad beam of light.
- · Advanced PIR motion sensing.
- Sensor range of 150 degrees x 10 metres.
- · Fully adjustable head.
- Made from durable diecast aluminium.

### **APPLICATIONS**

- · Great for use in entrances, patios, gardens, exterior walls and for lighting up walkways and medium sized areas.
- Suitable for residential and commercial applications

19975: WHITE







19975: BLACK



19245: BIAG









# HUNTER-III LED FLOODLIGHT WITH SENSOR

| TECHNICAL SPEC      | CIFICATIONS                                                      |  |  |  |
|---------------------|------------------------------------------------------------------|--|--|--|
| Operating voltage:  | 240V / 50Hz                                                      |  |  |  |
| Class:              | Class I (1)                                                      |  |  |  |
| Wattage:            | 19975: 11W<br>19245: 2 x 11W                                     |  |  |  |
| Lumens:             | 19975: 750 lm<br>19245: 1500 lm                                  |  |  |  |
| Colour Temperature: | 4200K                                                            |  |  |  |
| Light adjustable:   | No