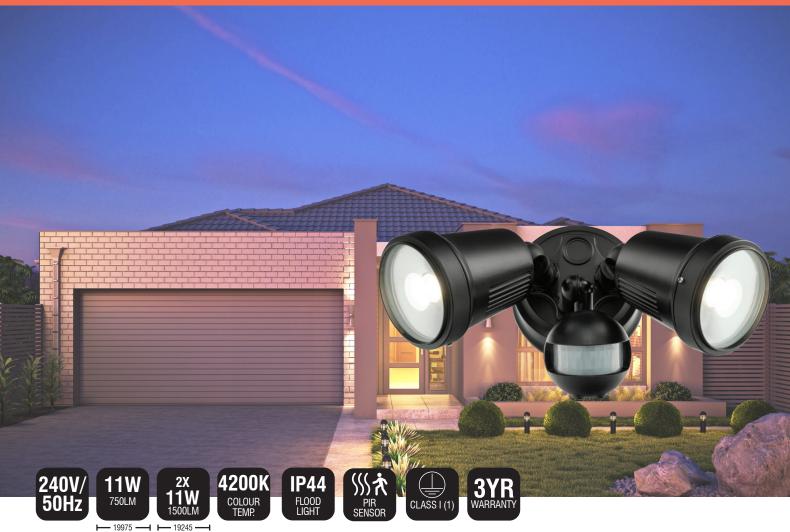

# HUNTER-III LED FLOODLIGHT WITH SENSOR

The Hunter-III outdoor floodlight with sensor is an attractive and smart solution to light up walkways and dark areas around your home. The motion sensor turns on the energy efficient LED light providing illumination, safety and convenience.

- Modern LED Floodlight in popular colours to match your home's exterior.
- Available in a single and double floodlight option: 11W or 2 x 11W
- Choose from 3 different colour finishes: white, black or satin nickel.
- Ultra bright and long-life 11W COB LED Chip.
- · Projects a broad beam of light.
- · Advanced PIR motion sensing.
- Sensor range of 150 degrees x 10 metres.
- · Fully adjustable head.
- Made from durable diecast aluminium.

### **APPLICATIONS**

- · Great for use in entrances, patios, gardens, exterior walls and for lighting up walkways and medium sized areas.
- Suitable for residential and commercial applications

19975: WHITE

# HUNTER-III LED FLOODLIGHT WITH SENSOR

| TECHNICAL SPEC      | CIFICATIONS                                                      |  |  |  |
|---------------------|------------------------------------------------------------------|--|--|--|
| Operating voltage:  | 240V / 50Hz                                                      |  |  |  |
| Class:              | Class I (1)                                                      |  |  |  |
| Wattage:            | 19975: 11W<br>19245: 2 x 11W                                     |  |  |  |
| Lumens:             | 19975: 750 lm<br>19245: 1500 lm                                  |  |  |  |
| Colour Temperature: | 4200K                                                            |  |  |  |
| Light adjustable:   | No                                                               |  |  |  |
| Beam angle:         | 40 degrees                                                       |  |  |  |
| Motion Detection:   | Advanced PIR motion sensing                                      |  |  |  |
| Operation Modes:    | Auto-Override                                                    |  |  |  |
| PIR range:          | 10m x 150 degrees                                                |  |  |  |
| Light time on:      | 10sec to 7min (restarts when motion detected)                    |  |  |  |
| Lux sensitivity:    | 5 to 2000Lx                                                      |  |  |  |
| Construction:       | Powdercoated diecast aluminium (casing)<br>Tempered glass (lens) |  |  |  |
| Ingress protection: | IP44 rated                                                       |  |  |  |
| Warranty:           | 3 year replacement                                               |  |  |  |
|                     |                                                                  |  |  |  |