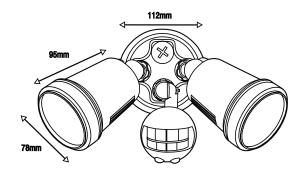

- Modern LED Floodlight in popular colours to match your home's exterior.
- Available in a single and double floodlight option: 11W or 2 x 11W
- Choose from 3 different colour finishes: white, black or satin nickel.
- Ultra bright and long-life 11W COB LED Chip.
- · Projects a broad beam of light.
- · Advanced PIR motion sensing.
- Sensor range of 150 degrees x 10 metres.
- · Fully adjustable head.
- Made from durable diecast aluminium.

# HUNTER-III LED FLOODLIGHT WITH SENSOR

| TECHNICAL SPEC      | CIFICATIONS                                                      |  |  |  |
|---------------------|------------------------------------------------------------------|--|--|--|
| Operating voltage:  | 240V / 50Hz                                                      |  |  |  |
| Class:              | Class I (1)                                                      |  |  |  |
| Wattage:            | 19975: 11W<br>19245: 2 x 11W                                     |  |  |  |
| Lumens:             | 19975: 750 lm<br>19245: 1500 lm                                  |  |  |  |
| Colour Temperature: | 4200K                                                            |  |  |  |
| Light adjustable:   | No                                                               |  |  |  |
| Beam angle:         | 40 degrees                                                       |  |  |  |
| Motion Detection:   | Advanced PIR motion sensing                                      |  |  |  |
| Operation Modes:    | Auto-Override                                                    |  |  |  |
| PIR range:          | 10m x 150 degrees                                                |  |  |  |
| Light time on:      | 10sec to 7min (restarts when motion detected)                    |  |  |  |
| Lux sensitivity:    | 5 to 2000Lx                                                      |  |  |  |
| Construction:       | Powdercoated diecast aluminium (casing)<br>Tempered glass (lens) |  |  |  |
| Ingress protection: | IP44 rated                                                       |  |  |  |
| Warranty:           | 3 year replacement                                               |  |  |  |
|                     |                                                                  |  |  |  |