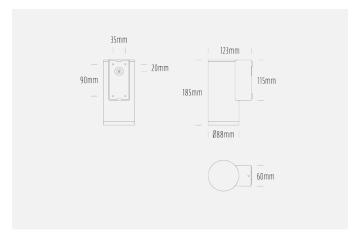

## **Surface Mount Downlight**

The AQL-881 is an advanced, highly configurable wall mount downlight for use in architectural and commercial applications.

Featuring integrated 240V DALI, 24V SELV or remote control gear options along with choices of Ultra Low Glare or High-Efficiency reflector optics, the AQL-881 is available in any Dulux powder coat finish for the ultimate in project specification flexibility. RGBW and speciality sources such as 98CRI and 2200K are also available.

The AQL-881 is 100% designed and manufactured in Sydney, Australia.

| SPECIFICATIONS        |                         |
|-----------------------|-------------------------|
| Product Code          | AQL-881                 |
| Family                | LumenaPro               |
| Construction Material | CNC Machined Aluminium  |
| Cable                 | Terminal Block          |
| IP Rating             | IP65                    |
| Warranty              | 7 Year Aqualux Warranty |