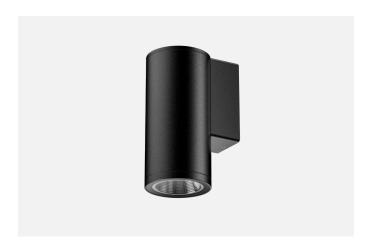

## **Surface Mount Downlight**

The AQL-881 is an advanced, highly configurable wall mount downlight for use in architectural and commercial applications.

Featuring integrated 240V DALI, 24V SELV or remote control gear options along with choices of Ultra Low Glare or High-Efficiency reflector optics, the AQL-881 is available in any Dulux powder coat finish for the ultimate in project specification flexibility. RGBW and speciality sources such as 98CRI and 2200K are also available.

The AQL-881 is 100% designed and manufactured in Sydney, Australia.

| SPECIFICATIONS        |                         |
|-----------------------|-------------------------|
| Product Code          | AQL-881                 |
| Family                | LumenaPro               |
| Construction Material | CNC Machined Aluminium  |
| Cable                 | Terminal Block          |
| IP Rating             | IP65                    |
| Warranty              | 7 Year Aqualux Warranty |

| CONFIGURED OPTIONS |                     |
|--------------------|---------------------|
| Variant Code       | AQL-881-A2A0102715T |
| Body Colour        | A2 - Black          |
| Control Gear       | 240V DALI Dimming   |
| Rated Power        | 10W                 |
| Nominal Lumens     | 1250 lm             |
| CCT / Colour       | 2700K               |
| Optical            | 15                  |
| CRI                | 90                  |
| Other              | Terminal Block      |
| Dimming            | DALI Integral       |